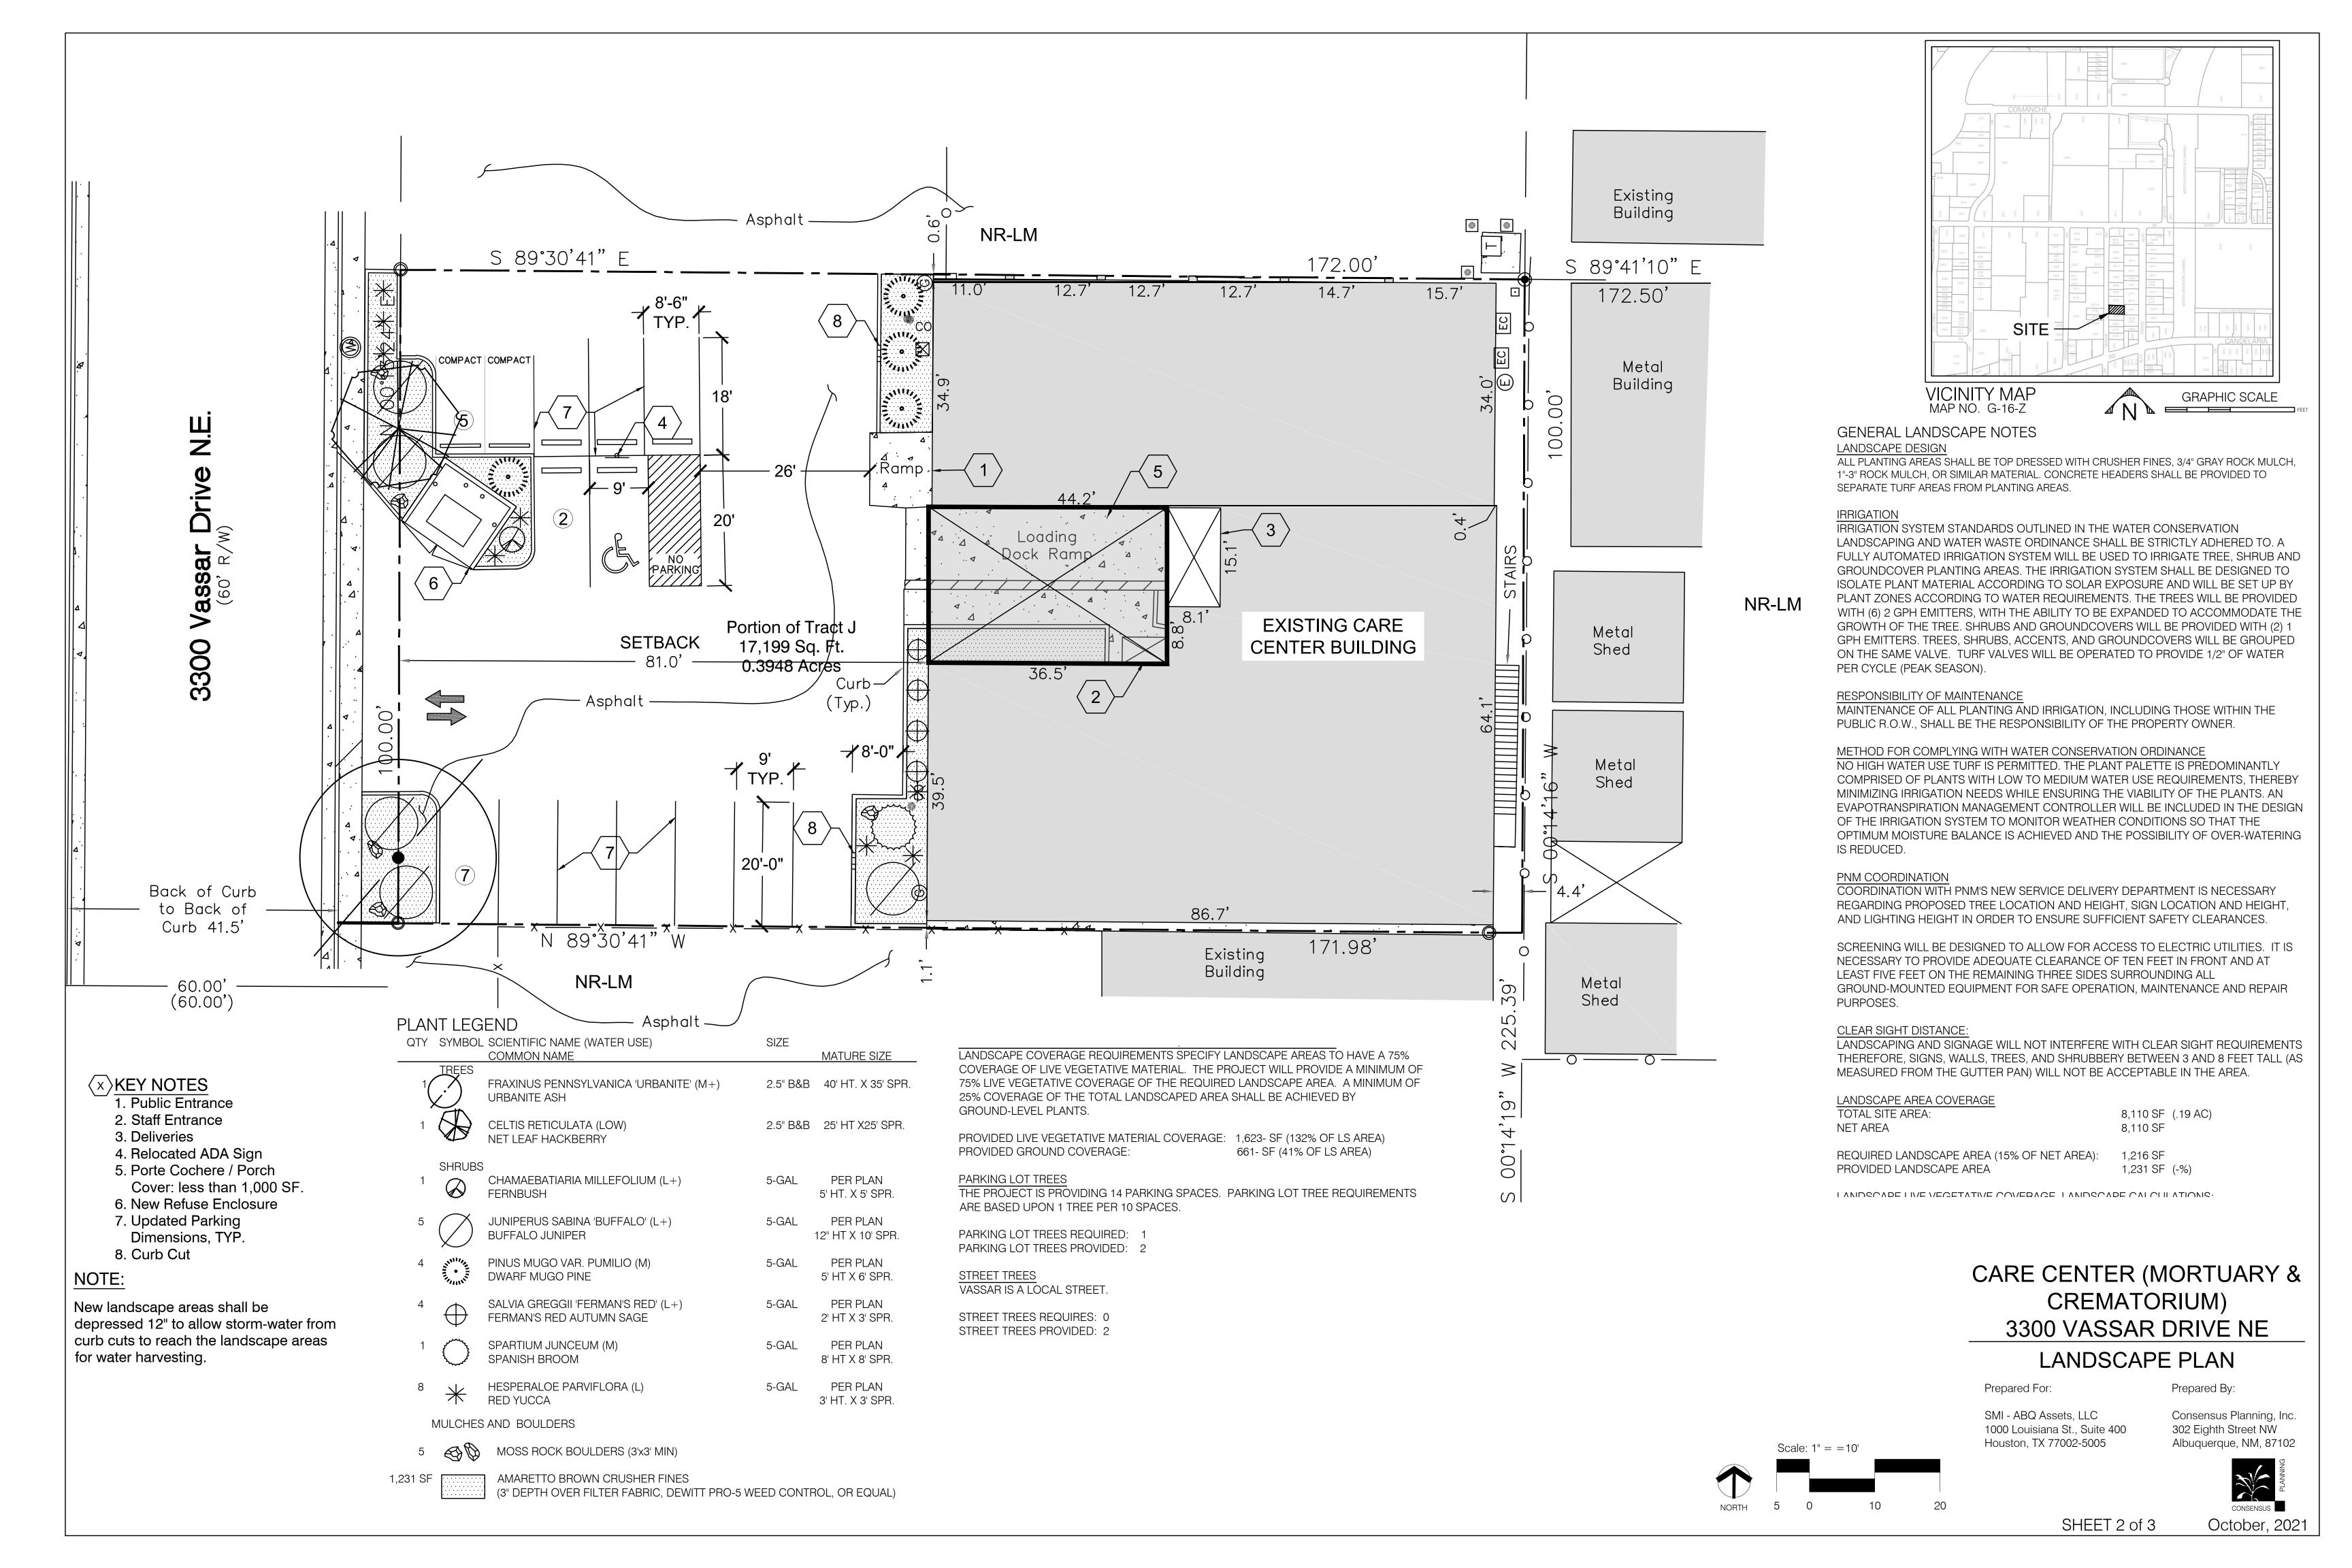

## CARE CENTER (MORTUARY & CREMATORIUM) 3300 VASSAR DRIVE NE

**EXISTING ELEVATIONS** 

Prepared For:

SMI - ABQ Assets, LLC 1000 Louisiana St., Suite 400 Houston, TX 77002-5005

Consensus Planning, Inc. 302 Eighth Street NW Albuquerque, NM, 87102