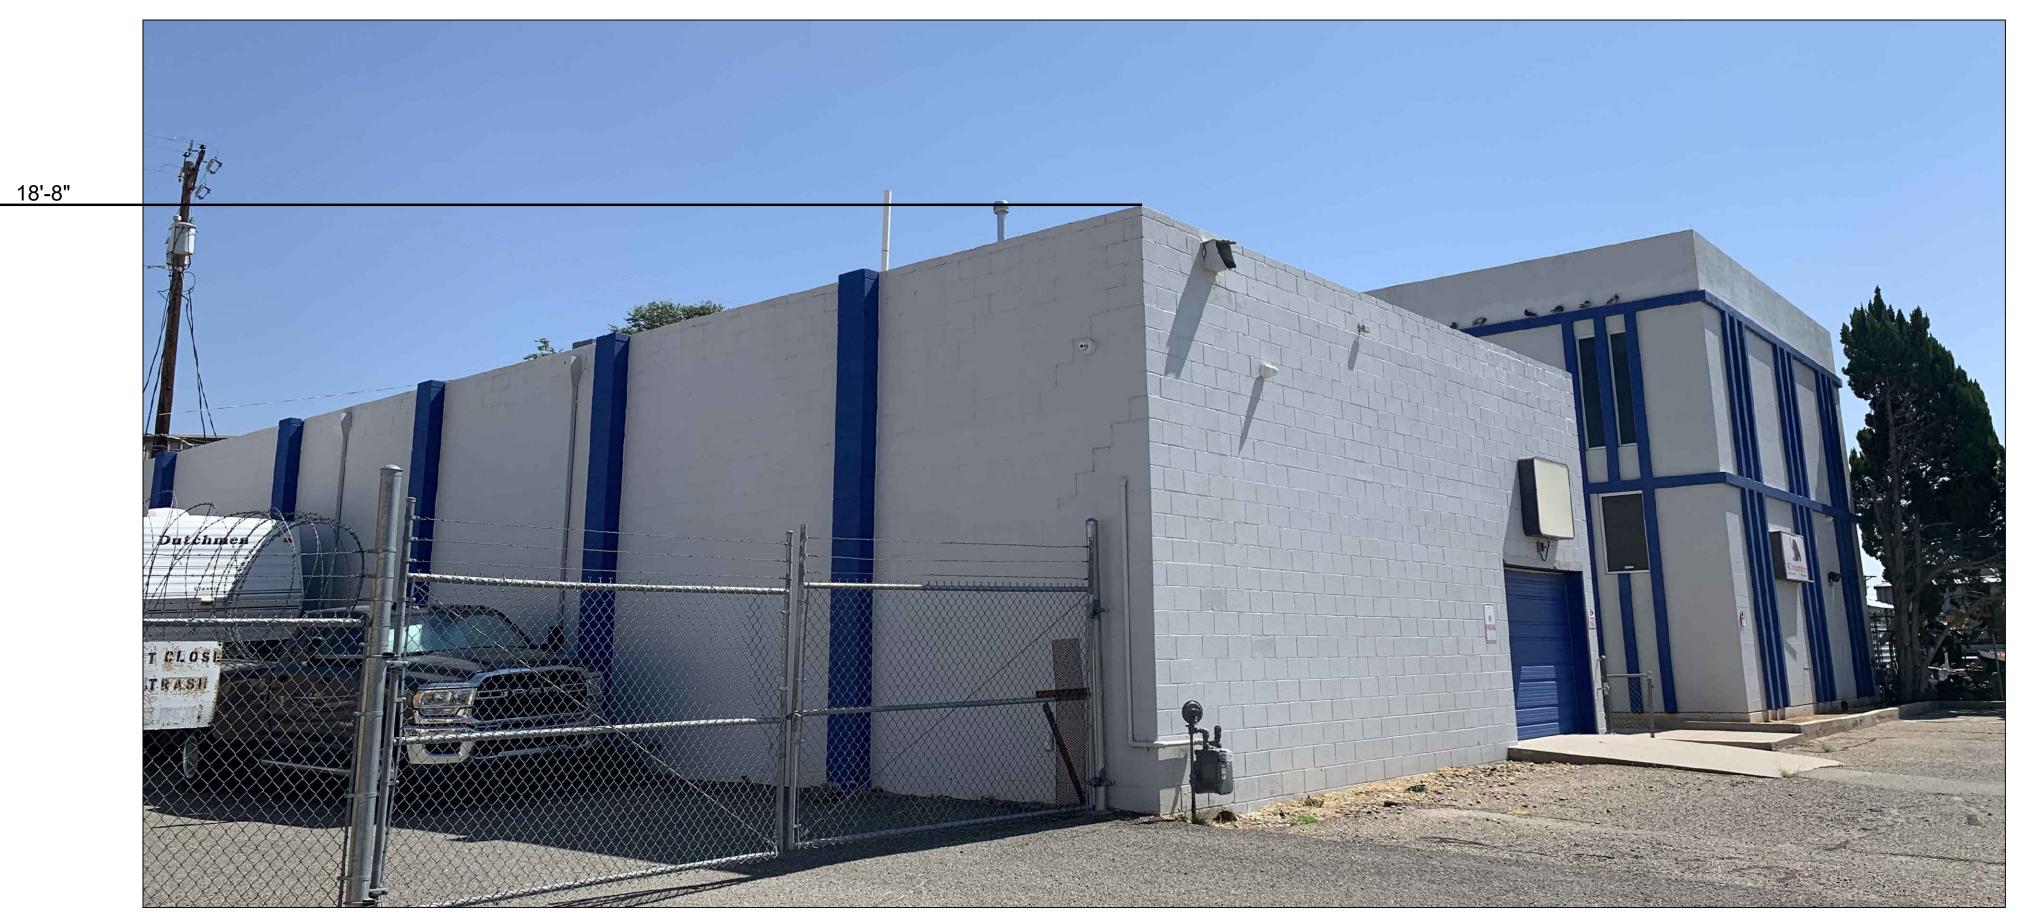

**EXISTING CARE CENTER BUILDING: LOOKING EAST** 

EXISTING CARE CENTER BUILDING: LOOKING SOUTHEAST

## **GENERAL NOTES:**

- A. Dimensions are field estimates based on cmu dimensions and are intended to be representative of the existing as-built conditions.
- B. Modifications to the existing signage may be approved through the sign permit process.
- C. Existing building to remain as is. No proposed changes to exterior of building.
- D. Access to North, East, and South is limited due to existing buildings and other obstructions.
- E. Mechanical upgrades anticipated to be located on roof due to limited space at grade with no setback.
- F. Existing internally lit, building mounted signage on building will be upgraded and replaced.

  G. Building mounted light shall remain.

## CARE CENTER (MORTUARY & CREMATORIUM) 3300 VASSAR DRIVE NE

**EXISTING ELEVATIONS** 

Prepared For:

SMI - ABQ Assets, LLC 1000 Louisiana St., Suite 400 Houston, TX 77002-5005

Consensus Planning, Inc. 302 Eighth Street NW Albuquerque, NM, 87102