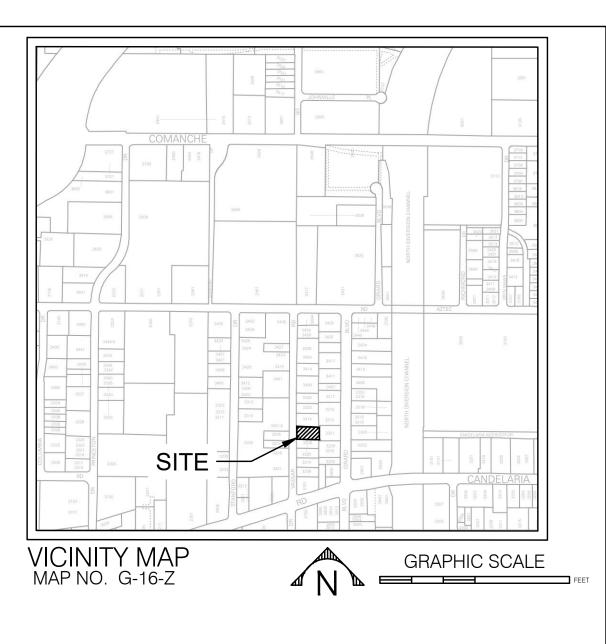

## CARE CENTER (MORTUARY & CREMATORIUM) 3300 VASSAR DRIVE NE

**EXISTING ELEVATIONS** 

Prepared For:

SMI - ABQ Assets, LLC 1000 Louisiana St., Suite 400 Houston, TX 77002-5005

Consensus Planning, Inc. 302 Eighth Street NW Albuquerque, NM, 87102