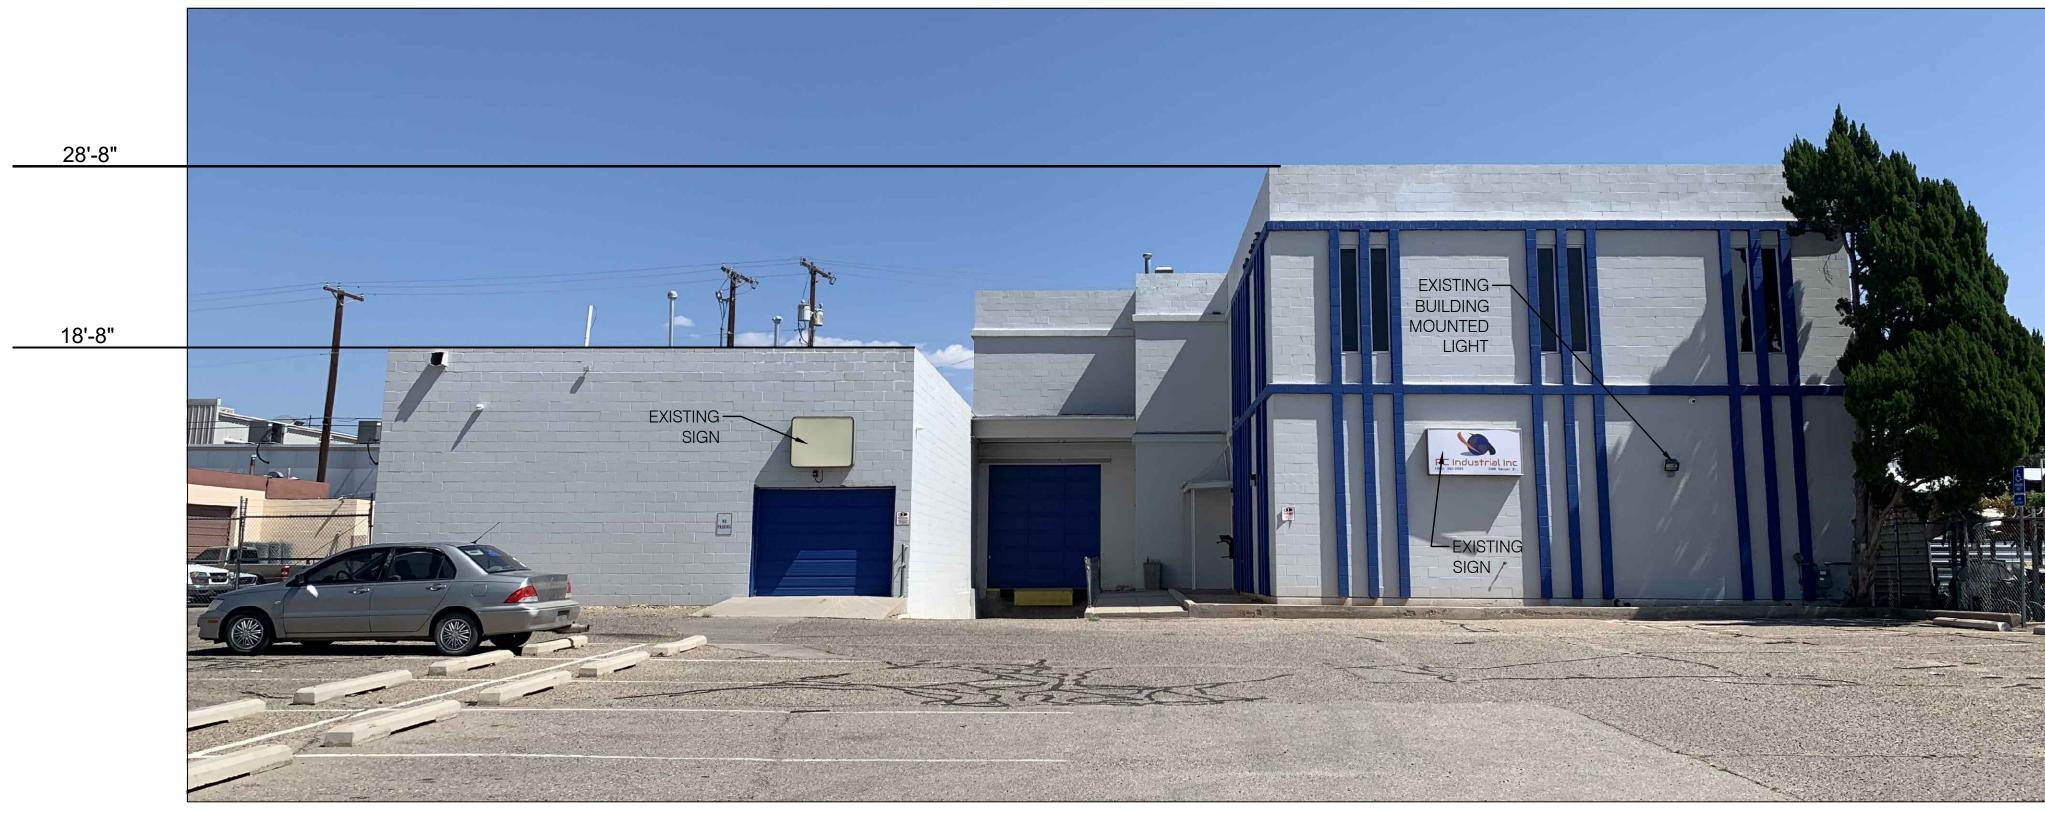

**EXISTING CARE CENTER BUILDING: LOOKING EAST** 

EXISTING CARE CENTER BUILDING: LOOKING SOUTHEAST

## **GENERAL NOTES:**

- A. Dimensions are field estimates based on cmu dimensions and are intended to be representative of the existing as-built conditions.
- B. Modifications to the existing signage may be approved through the sign permit process.
- C. Existing building to remain as is. No proposed changes to exterior of building.
- D. Access to North, East, and South is limited due to existing buildings and other obstructions.
- E. Mechanical upgrades anticipated to be located on roof due to limited space at grade with no setback.
- F. Existing internally lit, building mounted signage on building will be upgraded and replaced.

  G. Building mounted light shall remain.

## CARE CENTER (MORTUARY & CREMATORIUM) 3300 VASSAR DRIVE NE

**EXISTING ELEVATIONS** 

Prepared For:

SMI - ABQ Assets, LLC 1000 Louisiana St., Suite 400 Houston, TX 77002-5005

Consensus Planning, Inc. 302 Eighth Street NW Albuquerque, NM, 87102