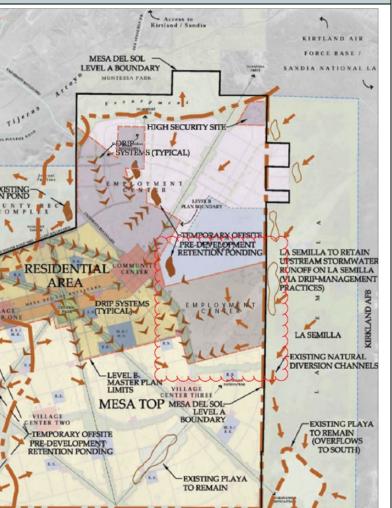

|             |                  |           |                                                                            | Table 1: Proposed Amendments to Mesa del Sol Level B Plan                                                                                                                                                                                  |                                                                                                                                                                                                                 |  |  |  |  |
|-------------|------------------|-----------|----------------------------------------------------------------------------|--------------------------------------------------------------------------------------------------------------------------------------------------------------------------------------------------------------------------------------------|-----------------------------------------------------------------------------------------------------------------------------------------------------------------------------------------------------------------|--|--|--|--|
| Section     | PDF<br>Page<br># | Page<br># | Proposed Change                                                            | Existing Exhibit                                                                                                                                                                                                                           |                                                                                                                                                                                                                 |  |  |  |  |
| Figure 2-2  | 43               | 37        | Revise Figure base map<br>to reflect employment<br>rather than residential |                                                                                                                                                                                                                                            |                                                                                                                                                                                                                 |  |  |  |  |
| Section 2.7 | 48               | 42        | Remove text referencing<br>'active adult community'                        | With the construction of the Mesa der Sof Interchange, development of non-residential<br>lands adjacent to 1-25 and Broadway Boulevard can begin.<br>The Active Adult Community is anticipated to be fully built by the end of this phase. | With the construction of the Mesa del Sol<br>lands adjacent to 1-25 and Broadway Bould<br><i>Phase III &amp; IV</i><br>Residential development phasing continues<br>westerly and southerly. Non-residential lan |  |  |  |  |