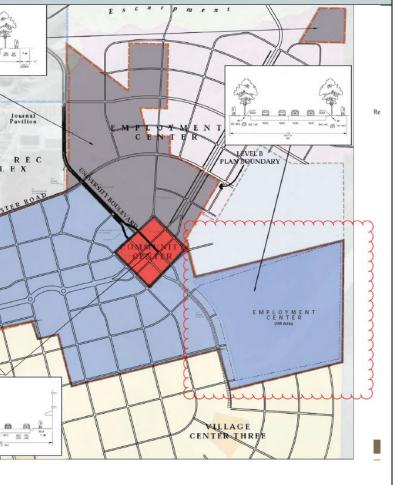

|             |                  |           |                                                                            | Table 1: Proposed Amendments to Mesa del Sol Level B Plan                                                                                                                                                                                  |                                                                                                                                                                                                                 |  |  |  |  |
|-------------|------------------|-----------|----------------------------------------------------------------------------|--------------------------------------------------------------------------------------------------------------------------------------------------------------------------------------------------------------------------------------------|-----------------------------------------------------------------------------------------------------------------------------------------------------------------------------------------------------------------|--|--|--|--|
| Section     | PDF<br>Page<br># | Page<br># | Proposed Change                                                            | Existing Exhibit                                                                                                                                                                                                                           |                                                                                                                                                                                                                 |  |  |  |  |
| Figure 2-2  | 43               | 37        | Revise Figure base map<br>to reflect employment<br>rather than residential |                                                                                                                                                                                                                                            |                                                                                                                                                                                                                 |  |  |  |  |
| Section 2.7 | 48               | 42        | Remove text referencing<br>'active adult community'                        | With the construction of the Mesa der Sof Interchange, development of non-residential<br>lands adjacent to 1-25 and Broadway Boulevard can begin.<br>The Active Adult Community is anticipated to be fully built by the end of this phase. | With the construction of the Mesa del Sol<br>lands adjacent to 1-25 and Broadway Bould<br><i>Phase III &amp; IV</i><br>Residential development phasing continues<br>westerly and southerly. Non-residential lan |  |  |  |  |