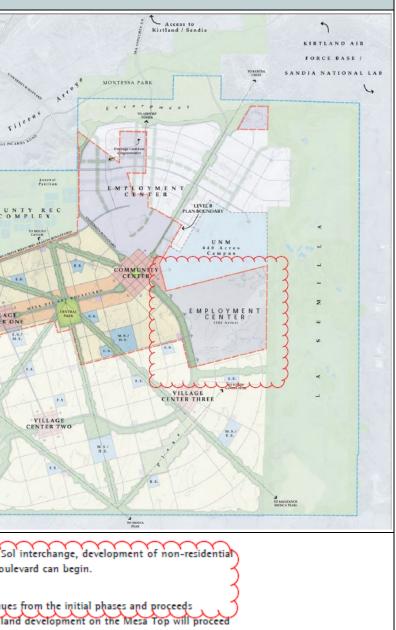

|             |                  |           |                                                                            | Table 1: Proposed Amendments to Mesa del Sol Level B Plan                                                                                                                                                                                  |                                                                                                                                                                                                                 |  |  |  |  |
|-------------|------------------|-----------|----------------------------------------------------------------------------|--------------------------------------------------------------------------------------------------------------------------------------------------------------------------------------------------------------------------------------------|-----------------------------------------------------------------------------------------------------------------------------------------------------------------------------------------------------------------|--|--|--|--|
| Section     | PDF<br>Page<br># | Page<br># | Proposed Change                                                            | Existing Exhibit                                                                                                                                                                                                                           |                                                                                                                                                                                                                 |  |  |  |  |
| Figure 2-2  | 43               | 37        | Revise Figure base map<br>to reflect employment<br>rather than residential |                                                                                                                                                                                                                                            |                                                                                                                                                                                                                 |  |  |  |  |
| Section 2.7 | 48               | 42        | Remove text referencing<br>'active adult community'                        | With the construction of the Mesa der Sof Interchange, development of non-residential<br>lands adjacent to 1-25 and Broadway Boulevard can begin.<br>The Active Adult Community is anticipated to be fully built by the end of this phase. | With the construction of the Mesa del Sol<br>lands adjacent to 1-25 and Broadway Bould<br><i>Phase III &amp; IV</i><br>Residential development phasing continues<br>westerly and southerly. Non-residential lan |  |  |  |  |