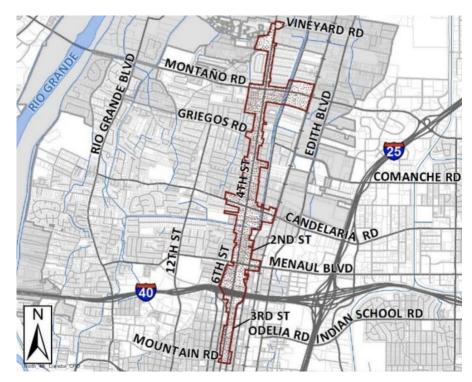

#### Request

This request is for an Amendment to the Integrated Development Ordinance (IDO) Text – Small Areas for the Annual Update required by IDO Subsection 14-16-6-3(D). These proposed text amendments affecting the North 4<sup>th</sup> Corridor Character Overlay Zone (CPO-9) are accompanied by city-wide text amendments to the IDO, which were submitted separately pursuant to Subsection 14-16-6-7(E) and are the subject of another Staff report (RZ-2022-00054). The proposed small area amendments, when combined with the proposed city-wide amendments, are collectively known as the 2022 IDO Annual Update.

The proposed amendments would clarify the language in the North 4th Character Protection Overlay Zone (CPO-9) regarding Site and Setback Standards and Building Stepbacks within the North 4<sup>th</sup> Corridor CPO-9.

#### Applicability

The proposed IDO text amendments apply within the City of Albuquerque municipal boundaries; in this case specifically, to the North 4<sup>th</sup> Character Protection Overlay zone (CPO-9). The IDO does not apply to lands controlled by other jurisdictions, the State of New Mexico, or Federal lands. Properties in the unincorporated Bernalillo County or other municipalities, such as the Village of Los Ranchos and City of Rio Rancho, are also not subject to the IDO.

Notification letters regarding the application were sent out November 3, 2022. They were mailed to 1,740 property owners in or within 100 feet of the North 4<sup>th</sup> Corridor Character Protection Overlay Zone (CPO-9).