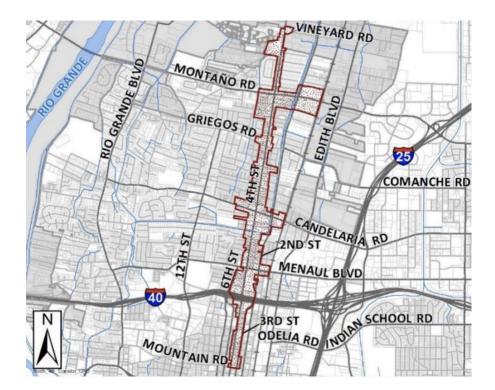

#### Request

This request is for an Amendment to the Integrated Development Ordinance (IDO) Text – Small Areas for the Annual Update required by IDO Subsection 14-16-6-3(D). These proposed text amendments affecting the North 4<sup>th</sup> Corridor Character Overlay Zone (CPO-9) are accompanied by city-wide text amendments to the IDO, which were submitted separately pursuant to Subsection 14-16-6-7(E) and are the subject of another Staff report (RZ-2022-00054). The proposed small area amendments, when combined with the proposed city-wide amendments, are collectively known as the 2022 IDO Annual Update.

The proposed amendments would clarify the language in the North 4th Character Protection Overlay Zone (CPO-9) regarding Site and Setback Standards and Building Stepbacks within the North 4<sup>th</sup> Corridor CPO-9.

#### Applicability

The proposed IDO text amendments apply within the City of Albuquerque municipal boundaries; in this case specifically, to the North 4<sup>th</sup> Character Protection Overlay zone (CPO-9). The IDO does not apply to lands controlled by other jurisdictions, the State of New Mexico, or Federal lands. Properties in the unincorporated Bernalillo County or other municipalities, such as the Village of Los Ranchos and City of Rio Rancho, are also not subject to the IDO.

Notification letters regarding the application were sent out November 3, 2022. They were mailed to 1,740 property owners in or within 100 feet of the North 4<sup>th</sup> Corridor Character Protection Overlay Zone (CPO-9).