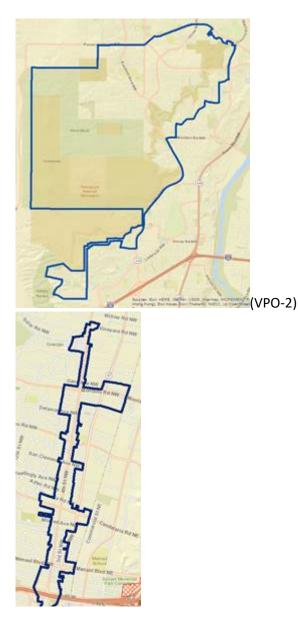

(C) City Council submitted a request to establish a new CPO Zone, CPO-9,
North 4<sup>th</sup> Street Corridor for properties on 2nd, 3rd, and 4th Streets north of
Mountain Rd. NW to the Albuquerque city limits as mapped in the IDO as
"North 4<sup>th</sup> Street area."

SECTION 2. The IDO text is amended to create a new IDO Subsection 14-16 3-4(J) that establishes a new Character Protection Overlay zone "North 4<sup>th</sup>
 Corridor – CPO-9" as shown in Exhibit 1 with subsequent subsections
 renumbered accordingly.

#### 3-4(J) NORTH 4TH CORRIDOR – CPO-9

#### 3-4(J)(1) Applicability

The CPO-9 standards apply in the following mapped area. Where the CPO-9 boundary crosses a lot line, the entire lot is subject to these standards.