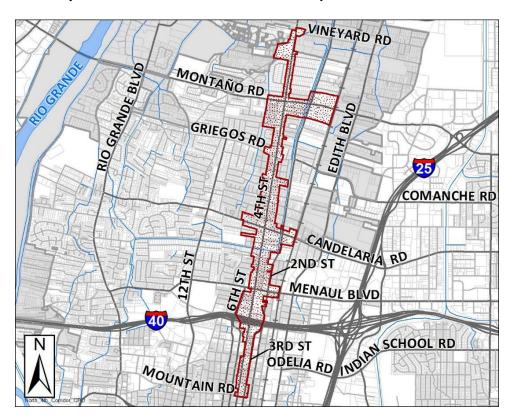

#### Request

This request is for an Amendment to the Integrated Development Ordinance (IDO) Text – Small Areas for the Annual Update required by IDO Subsection 14-16-6-3(D). These proposed text amendments affecting the North 4<sup>th</sup> Corridor Character Overlay Zone (CPO-9) are accompanied by city-wide text amendments to the IDO, which were submitted separately pursuant to Subsection 14-16-6-7(E) and are the subject of another Staff report (RZ-2022-00054). The proposed small area amendments, when combined with the proposed city-wide amendments, are collectively known as the 2022 IDO Annual Update.

The proposed amendments would clarify the language in the North 4th Character Protection Overlay Zone (CPO-9) regarding Site and Setback Standards and Building Stepbacks within the North 4<sup>th</sup> Corridor CPO-9.

#### Applicability

The proposed IDO text amendments apply within the City of Albuquerque municipal boundaries; in this case specifically, to the North 4<sup>th</sup> Character Protection Overlay zone (CPO-9). The IDO does not apply to lands controlled by other jurisdictions, the State of New Mexico, or Federal lands. Properties in the unincorporated Bernalillo County or other municipalities, such as the Village of Los Ranchos and City of Rio Rancho, are also not subject to the IDO.

Notification letters regarding the application were sent out November 3, 2022. They were mailed to 1,740 property owners in or within 100 feet of the North 4<sup>th</sup> Corridor Character Protection Overlay Zone (CPO-9).