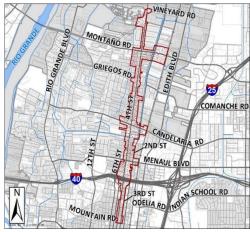

#### Request

This request is for an Amendment to the Integrated Development Ordinance (IDO) Text – Small Areas for the Annual Update required by IDO Subsection 14-16-6-3(D). These proposed text amendments affecting the North 4<sup>th</sup> Corridor Character Overlay Zone (CPO-9) are accompanied by city-wide text amendments to the IDO, which were submitted separately pursuant to Subsection 14-16-6-7(E) and are the subject of another Staff report (RZ-2022-00054). The proposed small area amendments, when combined with the proposed city-wide amendments, are collectively known as the 2022 IDO Annual Update.

The proposed amendments would clarify the language in the North 4th Character Protection Overlay Zone (CPO-9) regarding Site and Setback Standards and Building Stepbacks within the North 4<sup>th</sup> Corridor CPO-9.

#### Applicability

The proposed IDO text amendments apply within the City of Albuquerque municipal boundaries; in this case specifically, to the North 4<sup>th</sup> Character Protection Overlay zone (CPO-9). The IDO does not apply to lands controlled by other jurisdictions, the State of New Mexico, or Federal lands. Properties in the unincorporated Bernalillo County or other municipalities, such as the Village of Los Ranchos and City of Rio Rancho, are also not subject to the IDO.

Notification letters regarding the application were sent out November 3, 2022. They were mailed to 1,740 property owners in or within 100 feet of the North 4<sup>th</sup> Corridor Character Protection Overlay Zone (CPO-9).