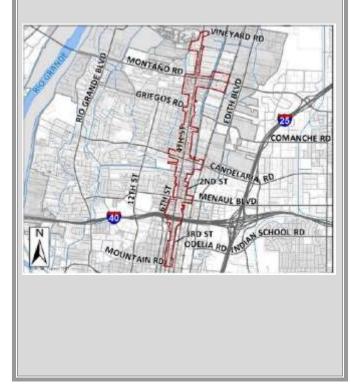

#### Request

This request is for an Amendment to the Integrated Development Ordinance (IDO) Text – Small Areas for the Annual Update required by IDO Subsection 14-16-6-3(D). These proposed text amendments affecting the North 4<sup>th</sup> Corridor Character Overlay Zone (CPO-9) are accompanied by city-wide text amendments to the IDO, which were submitted separately pursuant to Subsection 14-16-6-7(E) and are the subject of another Staff report (RZ-2022-00054). The proposed small area amendments, when combined with the proposed city-wide amendments, are collectively known as the 2022 IDO Annual Update.

The proposed amendments would clarify the language in the North 4th Character Protection Overlay Zone (CPO-9) regarding Site and Setback Standards and Building Stepbacks within the North 4<sup>th</sup> Corridor CPO-9.

#### Applicability

The proposed IDO text amendments apply within the City of Albuquerque municipal boundaries; in this case specifically, to the North 4<sup>th</sup> Character Protection Overlay zone (CPO-9). The IDO does not apply to lands controlled by other jurisdictions, the State of New Mexico, or Federal lands. Properties in the unincorporated Bernalillo County or other municipalities, such as the Village of Los Ranchos and City of Rio Rancho, are also not subject to the IDO.

Notification letters regarding the application were sent out November 3, 2022. They were mailed to 1,740 property owners in or within 100 feet of the North 4<sup>th</sup> Corridor Character Protection Overlay Zone (CPO-9).