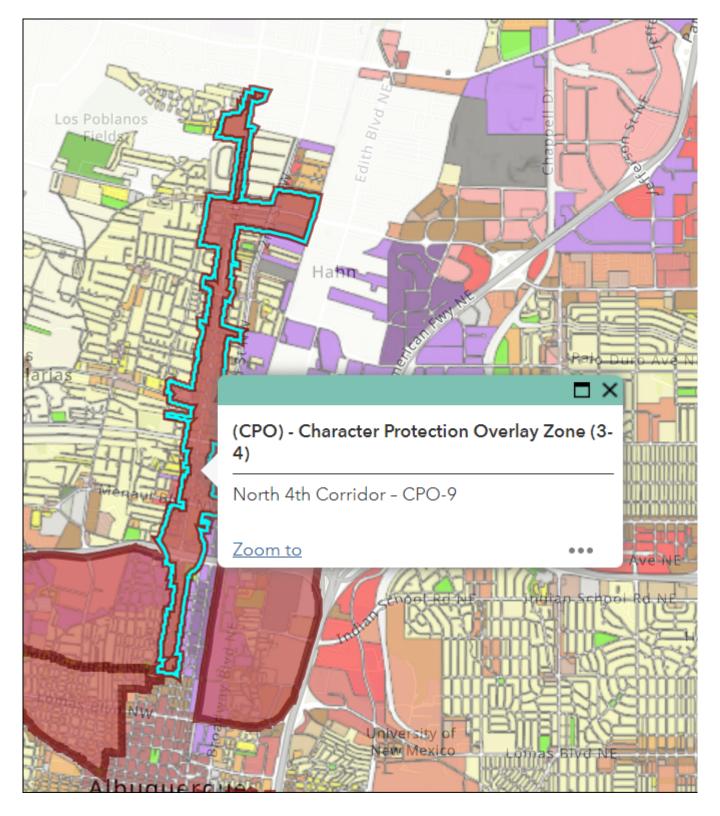

(C) City Council submitted a request to establish a new CPO Zone, CPO-9,
North 4<sup>th</sup> Street Corridor for properties on 2nd, 3rd, and 4th Streets north of
Mountain Rd. NW to the Albuquerque city limits as mapped in the IDO as
"North 4<sup>th</sup> Street area."

#### 3-4(J) NORTH 4TH CORRIDOR – CPO-9

#### 3-4(J)(1) Applicability

The CPO-9 standards apply in the following mapped area. Where the CPO-9 boundary crosses a lot line, the entire lot is subject to these standards.