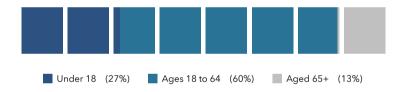

#### **EDUCATION**

POPULATION BY AGE

| 2019 Household Income (Esri) | Value |
|------------------------------|-------|
| less than \$15,000           | 9.3%  |
| \$15,000-\$24,999            | 0.8%  |
| \$25,000-\$34,999            | 2.3%  |
| \$35,000-\$49,999            | 12.2% |
| \$50,000-\$74,999            | 22.0% |
| \$75,000-\$99,999            | 16.7% |
| \$100,000-\$149,999          | 21.9% |
| \$150,000-\$199,999          | 11.1% |
| \$200,000 or greater         | 3.8%  |