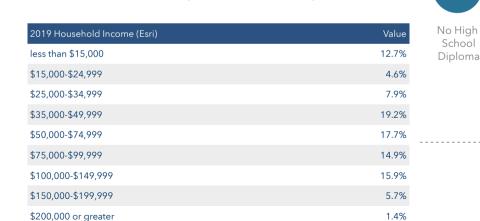

### Census Tract 47.50

6,301

2019 Total Population

33.2 2019 Median Age

Services

5%

School

Diploma