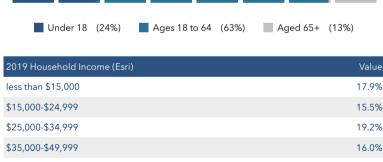

#### **EDUCATION**

POPULATION BY AGE

Some College 31% High School Graduate

18% Bachelor's/Grad/Pro f Degree