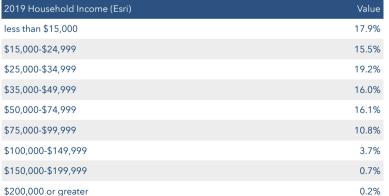

#### **EDUCATION**

POPULATION BY AGE

Some College 31% High School Graduate

18% Bachelor's/Grad/Pro f Degree