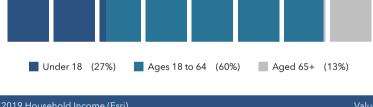

### **EDUCATION**

POPULATION BY AGE

| 2019 Household Income (Esri) | Value |
|------------------------------|-------|
| less than \$15,000           | 10.5% |
| \$15,000-\$24,999            | 7.0%  |
| \$25,000-\$34,999            | 9.4%  |
| \$35,000-\$49,999            | 11.8% |
| \$50,000-\$74,999            | 21.9% |
| \$75,000-\$99,999            | 11.7% |
| \$100,000-\$149,999          | 17.5% |
| \$150,000-\$199,999          | 5.0%  |
| \$200,000 or greater         | 5.1%  |