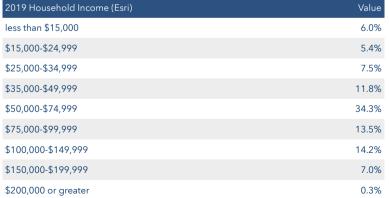

### **EDUCATION**

POPULATION BY AGE

| 2019 Household Income (Esri) | Value |
|------------------------------|-------|
| less than \$15,000           | 6.0%  |
| \$15,000-\$24,999            | 5.4%  |
| \$25,000-\$34,999            | 7.5%  |
| \$35,000-\$49,999            | 11.8% |
| \$50,000-\$74,999            | 34.3% |
| \$75,000-\$99,999            | 13.5% |
| \$100,000-\$149,999          | 14.2% |
| \$150,000-\$199,999          | 7.0%  |
| \$200,000 or greater         | 0.3%  |