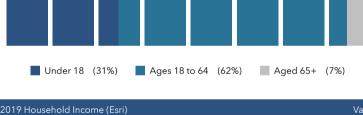

### **EDUCATION**

POPULATION BY AGE

| 2019 Household Income (Esri) | Value |
|------------------------------|-------|
| less than \$15,000           | 6.0%  |
| \$15,000-\$24,999            | 5.4%  |
| \$25,000-\$34,999            | 7.5%  |
| \$35,000-\$49,999            | 11.8% |
| \$50,000-\$74,999            | 34.3% |
| \$75,000-\$99,999            | 13.5% |
| \$100,000-\$149,999          | 14.2% |
| \$150,000-\$199,999          | 7.0%  |
| \$200,000 or greater         | 0.3%  |