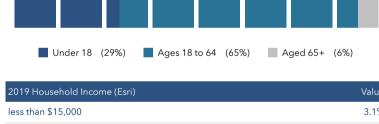

# avin Rd NW POPULATION BY AGE

# DEMOGRAPHICS AND KEY INDICATORS

# Census Tract 47.43

3,447

2019 Total Population

31.5 2019 Median Age 1,198

2019 Total Households

2.88

2019 Average Household Size

\$77,410

2019 Median Household

\$29,516 2019 Per Capita Income

\$154,666 2019 Median Net Worth

Income

**Total Businesses** 

\$60,550 116 2019 Median Disposable

Total Employees

\$3.746

\$99

Movies/Museums/

Parks

# **EMPLOYMENT**

# 76% White Collar 2.8% 13% Blue Collar Unemployment 11% Rate Services

# **EDUCATION**



| 2019 Household Income (Esri) | Value |
|------------------------------|-------|
| less than \$15,000           | 3.1%  |
| \$15,000-\$24,999            | 3.0%  |
| \$25,000-\$34,999            | 4.3%  |
| \$35,000-\$49,999            | 11.3% |
| \$50,000-\$74,999            | 25.5% |
| \$75,000-\$99,999            | 20.4% |
| \$100,000-\$149,999          | 25.7% |
| \$150,000-\$199,999          | 5.2%  |
| \$200,000 or greater         | 1.5%  |





No High School Diploma

7%



Some College High School Graduate

Bachelor's/Grad/Pro f Degree

# INTERNET ACCESS



78% Use Computer



90%

Use Cell Phone

# ANNUAL HOUSEHOLD SPENDING

\$170

Computers &



\$2,169 Apparel & Services



Hardware \$5,043



## ANNUAL LIFESTYLE SPENDING



\$2,202





\$60 Sports Events



\$64 Theatre/Oper