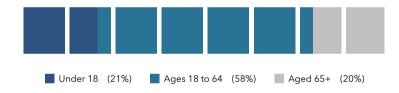

# **EDUCATION**

POPULATION BY AGE

| 2019 Household Income (Esri) | Value |
|------------------------------|-------|
| less than \$15,000           | 6.0%  |
| \$15,000-\$24,999            | 9.0%  |
| \$25,000-\$34,999            | 5.6%  |
| \$35,000-\$49,999            | 15.6% |
| \$50,000-\$74,999            | 18.1% |
| \$75,000-\$99,999            | 9.2%  |
| \$100,000-\$149,999          | 17.5% |
| \$150,000-\$199,999          | 9.3%  |
| \$200,000 or greater         | 9.8%  |