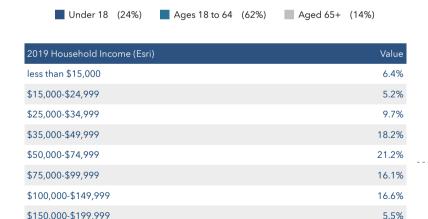

# Canyon Kachina St NW Montano Maloof Memorial Air Park Flor del Sol Dellyne Ave NW POPULATION BY AGE

## DEMOGRAPHICS AND KEY INDICATORS

### Census Tract 47.26

2,427

2019 Total Population

38.2 2019 Median Age

Services

3%

No High

School

Diploma

1.2%

983

2019 Total Households

2.47

2019 Average Household Size

\$59,869

2019 Median Household

\$29,435 2019 Per Capita Income \$147,401

2019 Median Net Worth

\$50,171

2019 Median Disposable Income

18

**Total Businesses** 

\$3.054

Total Employees

#### **EMPLOYMENT**

#### 71% White Collar 3.3% 10% Blue Collar Unemployment 18% Rate

#### **EDUCATION**



Some College 26% High School Graduate





Bachelor's/Grad/Pro f Degree

#### INTERNET ACCESS



Use Computer



Use Cell Phone

#### ANNUAL HOUSEHOLD SPENDING

\$140

Computers &



\$1,765 Apparel & Services



Hardware



#### ANNUAL LIFESTYLE SPENDING



\$1,932



\$61 Theatre/Operas/ Concerts



Sports Events



Movies/Museums/ Parks

\$76

Online Games

#### **HOUSING STATS**



\$172,935

Median Home Value

\$9,201 Average Spent on Mortgage



\$1,034

Median Contract Rent



\$200,000 or greater