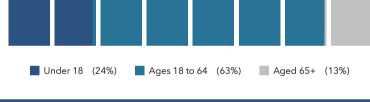

## **EDUCATION**

POPULATION BY AGE

| 2019 Household Income (Esri) | Value |
|------------------------------|-------|
| less than \$15,000           | 3.5%  |
| \$15,000-\$24,999            | 4.8%  |
| \$25,000-\$34,999            | 8.3%  |
| \$35,000-\$49,999            | 14.7% |
| \$50,000-\$74,999            | 26.0% |
| \$75,000-\$99,999            | 12.1% |
| \$100,000-\$149,999          | 16.2% |
| \$150,000-\$199,999          | 10.2% |
| \$200,000 or greater         | 4.1%  |