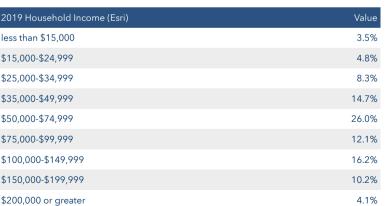

## **EDUCATION**

POPULATION BY AGE

| 2019 Household Income (Esri) | Value |
|------------------------------|-------|
| less than \$15,000           | 3.5%  |
| \$15,000-\$24,999            | 4.8%  |
| \$25,000-\$34,999            | 8.3%  |
| \$35,000-\$49,999            | 14.7% |
| \$50,000-\$74,999            | 26.0% |
| \$75,000-\$99,999            | 12.1% |
| \$100,000-\$149,999          | 16.2% |
| \$150,000-\$199,999          | 10.2% |
| \$200,000 or greater         | 4.1%  |