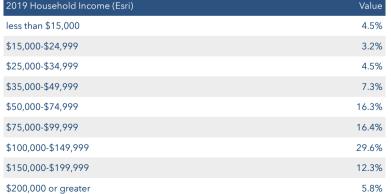

#### **EDUCATION**

POPULATION BY AGE

| 2019 Household Income (Esri) | Value |
|------------------------------|-------|
| less than \$15,000           | 4.5%  |
| \$15,000-\$24,999            | 3.2%  |
| \$25,000-\$34,999            | 4.5%  |
| \$35,000-\$49,999            | 7.3%  |
| \$50,000-\$74,999            | 16.3% |
| \$75,000-\$99,999            | 16.4% |
| \$100,000-\$149,999          | 29.6% |
| \$150,000-\$199,999          | 12.3% |
| \$200,000 or greater         | 5.8%  |