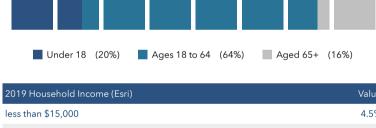

### Census Tract 47.24

3,048

2019 Total Population

42.2 2019 Median Age

1,077 2019 Total Households

2.83

2019 Average Household Size

\$95,574