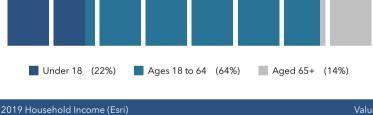

## **EDUCATION**

POPULATION BY AGE

| 2019 Household Income (Esri) | Value |
|------------------------------|-------|
| less than \$15,000           | 4.1%  |
| \$15,000-\$24,999            | 3.9%  |
| \$25,000-\$34,999            | 3.9%  |
| \$35,000-\$49,999            | 4.7%  |
| \$50,000-\$74,999            | 28.2% |
| \$75,000-\$99,999            | 13.8% |
| \$100,000-\$149,999          | 21.2% |
| \$150,000-\$199,999          | 11.2% |
| \$200,000 or greater         | 9.1%  |