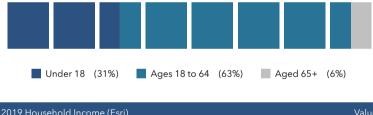

### **EDUCATION**

POPULATION BY AGE

| 2019 Household Income (Esri) | Value |
|------------------------------|-------|
| less than \$15,000           | 5.7%  |
| \$15,000-\$24,999            | 12.9% |
| \$25,000-\$34,999            | 11.9% |
| \$35,000-\$49,999            | 16.4% |
| \$50,000-\$74,999            | 22.2% |
| \$75,000-\$99,999            | 18.3% |
| \$100,000-\$149,999          | 9.3%  |
| \$150,000-\$199,999          | 1.9%  |
| \$200,000 or greater         | 1.4%  |