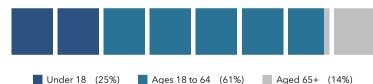

#### POPULATION BY AGE

| 2019 Household Income (Esri) | Value |
|------------------------------|-------|
| less than \$15,000           | 12.5% |
| \$15,000-\$24,999            | 13.7% |
| \$25,000-\$34,999            | 12.8% |
| \$35,000-\$49,999            | 17.1% |
| \$50,000-\$74,999            | 16.3% |
| \$75,000-\$99,999            | 11.7% |
| \$100,000-\$149,999          | 11.2% |
| \$150,000-\$199,999          | 3.2%  |
| \$200,000 or greater         | 1.6%  |