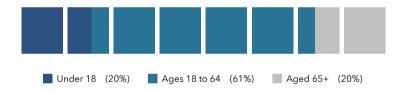

#### **EDUCATION**

POPULATION BY AGE

| 2019 Household Income (Esri) | Value |
|------------------------------|-------|
| less than \$15,000           | 9.2%  |
| \$15,000-\$24,999            | 10.8% |
| \$25,000-\$34,999            | 11.2% |
| \$35,000-\$49,999            | 13.4% |
| \$50,000-\$74,999            | 18.1% |
| \$75,000-\$99,999            | 12.7% |
| \$100,000-\$149,999          | 19.7% |
| \$150,000-\$199,999          | 3.3%  |
| \$200,000 or greater         | 1.6%  |