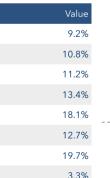

#### **EDUCATION**

POPULATION BY AGE

| 2019 Household Income (Esri) | Value |
|------------------------------|-------|
| less than \$15,000           | 9.2%  |
| \$15,000-\$24,999            | 10.8% |
| \$25,000-\$34,999            | 11.2% |
| \$35,000-\$49,999            | 13.4% |
| \$50,000-\$74,999            | 18.1% |
| \$75,000-\$99,999            | 12.7% |
| \$100,000-\$149,999          | 19.7% |
| \$150,000-\$199,999          | 3.3%  |
| \$200,000 or greater         | 1.6%  |