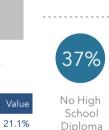

#### **EDUCATION**

14.2%

10.8%

10.1%

23.4%

6.6%

9.0%

1.6%

3.2%

Services

Graduate

Rate

Bachelor's/Grad/Pro f Degree