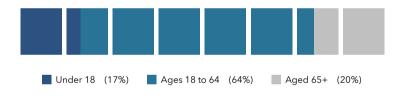

#### **EDUCATION**

POPULATION BY AGE

| 2019 Household Income (Esri) | Value |
|------------------------------|-------|
| less than \$15,000           | 5.4%  |
| \$15,000-\$24,999            | 4.9%  |
| \$25,000-\$34,999            | 6.2%  |
| \$35,000-\$49,999            | 10.7% |
| \$50,000-\$74,999            | 17.4% |
| \$75,000-\$99,999            | 16.1% |
| \$100,000-\$149,999          | 17.2% |
| \$150,000-\$199,999          | 11.6% |
| \$200,000 or greater         | 10.6% |