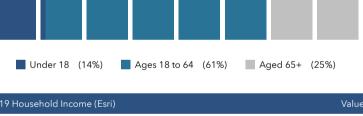

#### **EDUCATION**

POPULATION BY AGE

| 2019 Household Income (Esri) | Value |
|------------------------------|-------|
| less than \$15,000           | 10.3% |
| \$15,000-\$24,999            | 8.9%  |
| \$25,000-\$34,999            | 5.1%  |
| \$35,000-\$49,999            | 13.2% |
| \$50,000-\$74,999            | 18.9% |
| \$75,000-\$99,999            | 15.4% |
| \$100,000-\$149,999          | 12.5% |
| \$150,000-\$199,999          | 8.6%  |
| \$200,000 or greater         | 7.2%  |