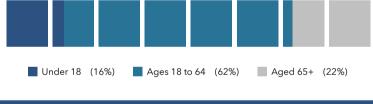

### **EDUCATION**

POPULATION BY AGE

| 2019 Household Income (Esri) | Value |
|------------------------------|-------|
| less than \$15,000           | 3.5%  |
| \$15,000-\$24,999            | 6.5%  |
| \$25,000-\$34,999            | 6.2%  |
| \$35,000-\$49,999            | 9.3%  |
| \$50,000-\$74,999            | 17.3% |
| \$75,000-\$99,999            | 12.9% |
| \$100,000-\$149,999          | 24.9% |
| \$150,000-\$199,999          | 9.8%  |
| \$200,000 or greater         | 9.6%  |