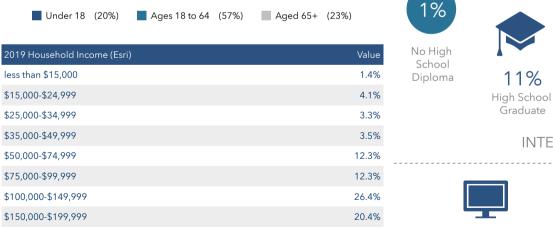

734 2019 Total Households

2.60

2019 Average Household Size

2019 Median Household

\$59,185 2019 Per Capita Income \$1,000,000

2019 Median Disposable

Income

2019 Median Net Worth **Total Businesses** 

#### **HOUSING STATS**

\$552,536

Median Home Value

\$20,060 Average Spent on Mortgage

Median Contract Rent

\$200,000 or greater

U.S. Census Bureau, Esri forecasts for 2019 and 2024, Esri Vintage 2019 Time Series