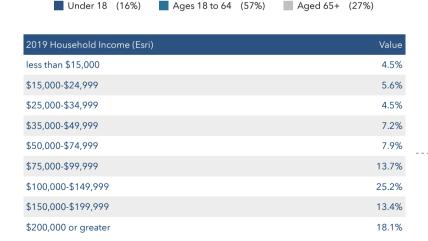

# San Francisco Ave NE Coronado Ave NE San Rafael Ave NE Del Rey Ave NE Santa Monica Ave NE Pino Arro Kielich Ave NE San Victorio Ave

POPULATION BY AGE

## DEMOGRAPHICS AND KEY INDICATORS

Census Tract 37.26

2,386

2019 Total Population

52.6 2019 Median Age 1,033

2019 Total Households

2019 Average Household Size

\$108,971

2019 Median Household

\$64,780 2019 Per Capita Income \$707,745

2019 Median Net Worth

\$88,350 2019 Median Disposable

Income

405

Total Employees

\$5.810

54

**Total Businesses** 

#### **EMPLOYMENT**

### 88% White Collar 4% Blue Collar Unemployment 7% Rate Services

#### **EDUCATION**



25%



Some College High School Graduate



65% Bachelor's/Grad/Pro f Degree

#### INTERNET ACCESS



2%

No High

School

Diploma

Use Computer

85%

Use Cell Phone

#### ANNUAL HOUSEHOLD SPENDING



\$3,375 Apparel & Services



Hardware \$7,815

#### ANNUAL LIFESTYLE SPENDING

Computers &



\$4,222



\$151 Theatre/Operas/ Concerts



**Sports Events** 



\$140 Movies/Museums/

Parks



Online Games

#### **HOUSING STATS**



\$443,506

Median Home Value

\$19,539 Average Spent on Mortgage



\$1,192 Median Contract Rent



U.S. Census Bureau, Esri forecasts for 2019 and 2024, Esri Vintage 2019 Time Series

Source: This infographic contains data provided by American Community Survey (ACS), Esri, and Bureau of Labor Statistics, Esri and GfK MRI, Esri and Infogroup. The vintage of the