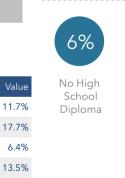

#### **EDUCATION**

18.1%

12.0%

11.6%

7.6%

1.4%

Services

33%
Bachelor's/Grad/Pro

24%

High School Graduate