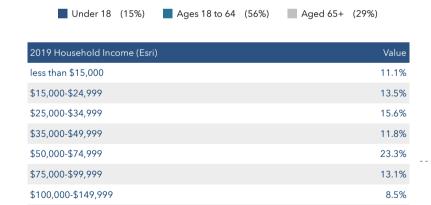

\$150,000-\$199,999

\$200,000 or greater

U.S. Census Bureau, Esri forecasts for 2019 and 2024, Esri Vintage 2019 Time Series

Source: This infographic contains data provided by American Community Survey (ACS), Esri, and Bureau of Labor Statistics, Esri and GfK MRI, Esri and Infogroup. The vintage of the data is 2013-2017, 2019.