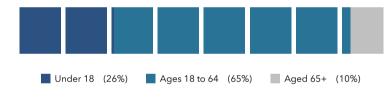

#### **EDUCATION**

POPULATION BY AGE

| 2019 Household Income (Esri) | Value |
|------------------------------|-------|
| less than \$15,000           | 2.6%  |
| \$15,000-\$24,999            | 2.7%  |
| \$25,000-\$34,999            | 4.3%  |
| \$35,000-\$49,999            | 9.2%  |
| \$50,000-\$74,999            | 16.8% |
| \$75,000-\$99,999            | 16.7% |
| \$100,000-\$149,999          | 25.6% |
| \$150,000-\$199,999          | 12.0% |
| \$200,000 or greater         | 10.0% |