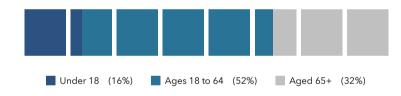

## **EDUCATION**

POPULATION BY AGE

| 2019 Household Income (Esri) | Value |
|------------------------------|-------|
| less than \$15,000           | 4.0%  |
| \$15,000-\$24,999            | 5.3%  |
| \$25,000-\$34,999            | 6.2%  |
| \$35,000-\$49,999            | 10.5% |
| \$50,000-\$74,999            | 17.6% |
| \$75,000-\$99,999            | 12.3% |
| \$100,000-\$149,999          | 20.8% |
| \$150,000-\$199,999          | 10.2% |
| \$200,000 or greater         | 13.0% |