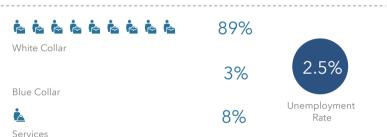

# 423 San Antonio Dr NE Tanoan Country Club Academy Rd NE Spal Arroyo Del Oso Golf Course Arroyo Del Oso Osuna Rd NE Montgomery Blvd

# DEMOGRAPHICS AND KEY INDICATORS

# Census Tract 37.15

63

4,353

2019 Total Population

54.6 2019 Median Age 2,035

2019 Total Households

2.14

2019 Average Household Size

\$86,332

2019 Median Household

\$56,153 2019 Per Capita Income \$535,970

2019 Median Net Worth **Total Businesses** 

948

\$70,488 2019 Median Disposable Total Employees Income

### **EMPLOYMENT**



## **EDUCATION**



POPULATION BY AGE

| 2019 Household Income (Esri) | Value |
|------------------------------|-------|
| less than \$15,000           | 4.0%  |
| \$15,000-\$24,999            | 5.3%  |
| \$25,000-\$34,999            | 6.2%  |
| \$35,000-\$49,999            | 10.5% |
| \$50,000-\$74,999            | 17.6% |
| \$75,000-\$99,999            | 12.3% |
| \$100,000-\$149,999          | 20.8% |
| \$150,000-\$199,999          | 10.2% |
| \$200,000 or greater         | 13.0% |







5%

No High

School

Diploma

High School Graduate

30% Some College

58% Bachelor's/Grad/Pro f Degree

# INTERNET ACCESS



78% Use Computer



76%

Use Cell Phone

## ANNUAL HOUSEHOLD SPENDING



\$2,840 Apparel & Services



\$6,959



Computers & Hardware



# ANNUAL LIFESTYLE SPENDING



\$3,249