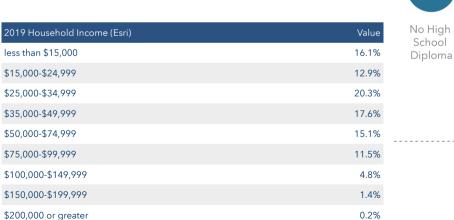

ND KEY INDICATORS

# Census Tract 37.14

7.176 2019 Total Population

33.8

2019 Median Age

3.777 2019 Total Households

1.90

2019 Average Household

Size

2019 Median Household

\$24,291

2019 Per Capita Income

\$35,409

\$13,432

2019 Median Net Worth

**Total Businesses** 

235

2,289

\$2.145

Eating Out

\$31,352 2019 Median Disposable Total Employees Income

### **EMPLOYMENT**

|                                | 65% |              |
|--------------------------------|-----|--------------|
| White Collar                   |     |              |
| <b>6</b> /                     | 8%  | 9.3%         |
| Blue Collar                    |     | Unemployment |
| <b>&amp; &amp; &amp; &amp;</b> | 27% | Rate         |
| Services                       |     |              |

# **EDUCATION**



Aged 65+ (15%)







31% Bachelor's/Grad/Pro f Degree

# INTERNET ACCESS



Use Computer

7%



Use Cell Phone

### ANNUAL HOUSEHOLD SPENDING



\$2,971

Computers & Hardware



# ANNUAL LIFESTYLE SPENDING

\$37



\$1,074

Services



Theatre/Operas/ Concerts

\$28 Sports Events



\$52 Movies/Museums/



Online Games

## **HOUSING STATS**



\$199,282 Median Home Value

\$3,641 Average Spent on Mortgage



Median Contract Rent

Ages 18 to 64 (67%)

Under 18 (18%)

Graduate