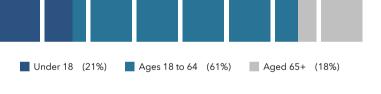

#### **EDUCATION**

POPULATION BY AGE

| 2019 Household Income (Esri) | Value |
|------------------------------|-------|
| less than \$15,000           | 12.7% |
| \$15,000-\$24,999            | 11.9% |
| \$25,000-\$34,999            | 17.8% |
| \$35,000-\$49,999            | 14.9% |
| \$50,000-\$74,999            | 17.3% |
| \$75,000-\$99,999            | 14.2% |
| \$100,000-\$149,999          | 8.5%  |
| \$150,000-\$199,999          | 2.0%  |
| \$200,000 or greater         | 0.8%  |