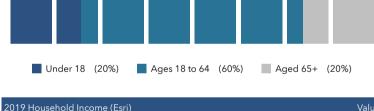

## Headingly Valley High Aztec R School pbell Rd NW Candelari Matthew Ave NW Claremo nayas Rd NW Phoenix ve NW Menaul Blvd NW dian School Rd NW Floral Rd NW POPULATION BY AGE

#### **EDUCATION**

| 2010                         | Male a |
|------------------------------|--------|
| 2019 Household Income (Esri) | Value  |
| less than \$15,000           | 18.0%  |
| \$15,000-\$24,999            | 12.4%  |
| \$25,000-\$34,999            | 8.2%   |
| \$35,000-\$49,999            | 12.1%  |
| \$50,000-\$74,999            | 18.5%  |
| \$75,000-\$99,999            | 8.0%   |
| \$100,000-\$149,999          | 13.4%  |
| \$150,000-\$199,999          | 3.2%   |
| \$200,000 or greater         | 6.0%   |