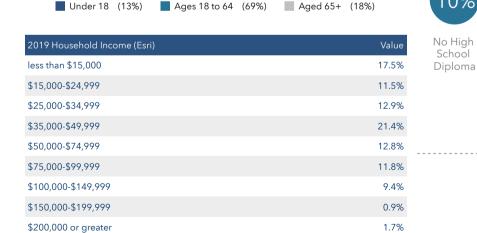

## Downtown 1 | Census Tract 27

3,610

2019 Total Population

43.1 2019 Median Age 1,927

2019 Total Households

1.86

2019 Average Household

\$39,300

2019 Median Household

\$28,751 2019 Per Capita Income \$20,144

2019 Median Net Worth

\$34,691

2019 Median Disposable

Income

4,876

Total Employees