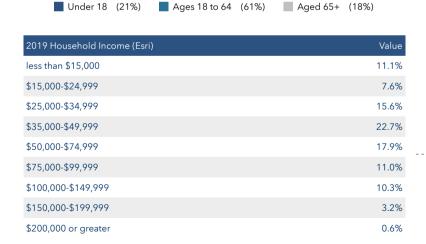

### Census Tract 24.01

1,856 \$44,045 2019 Total Households

2019 Median Household

\$20,682 2019 Per Capita Income

\$107,614 2019 Median Net Worth

\$38,206

2019 Median Disposable

Income