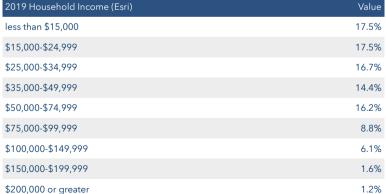

### **EDUCATION**

U.S. Census Bureau, Esri forecasts for 2019 and 2024, Esri Vintage 2019 Time Series

Services

High School Graduate

28% Some College

Bachelor's/Grad/Pro

11%

f Degree