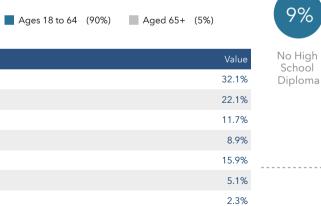

## **INTERNET ACCESS**

86% Use Computer

84%

Use Cell Phone

Under 18 (4%)

2019 Household Income (Esri)

less than \$15,000

\$15,000-\$24,999

\$25,000-\$34,999

\$35,000-\$49,999

\$50,000-\$74,999

\$75,000-\$99,999

\$100,000-\$149,999

\$150,000-\$199,999

\$200,000 or greater

U.S. Census Bureau, Esri forecasts for 2019 and 2024, Esri Vintage 2019 Time Series