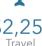

### ANNUAL LIFESTYLE SPENDING

\$2,255

\$63 **Sports Events** 

Theatre/Operas/ Concerts

Movies/Museums/ Parks

\$89

Online Games