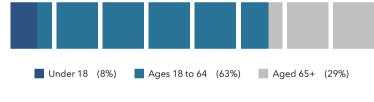

### **EDUCATION**

POPULATION BY AGE

| 2019 Household Income (Esri) | Value |
|------------------------------|-------|
| less than \$15,000           | 17.8% |
| \$15,000-\$24,999            | 14.2% |
| \$25,000-\$34,999            | 9.7%  |
| \$35,000-\$49,999            | 5.9%  |
| \$50,000-\$74,999            | 9.2%  |
| \$75,000-\$99,999            | 7.7%  |
| \$100,000-\$149,999          | 16.6% |
| \$150,000-\$199,999          | 9.6%  |
| \$200,000 or greater         | 9.4%  |