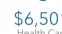

### ANNUAL HOUSEHOLD SPENDING

\$2,207 Apparel & Services

\$5,560

\$175 Computers & Hardware