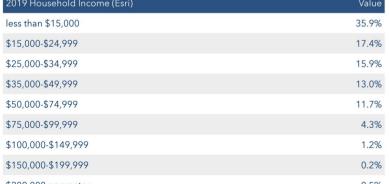

#### POPULATION BY AGE

| 2019 Household Income (Esri) | Value |
|------------------------------|-------|
| less than \$15,000           | 35.9% |
| \$15,000-\$24,999            | 17.4% |
| \$25,000-\$34,999            | 15.9% |
| \$35,000-\$49,999            | 13.0% |
| \$50,000-\$74,999            | 11.7% |
| \$75,000-\$99,999            | 4.3%  |
| \$100,000-\$149,999          | 1.2%  |
| \$150,000-\$199,999          | 0.2%  |
| \$200,000 or greater         | 0.5%  |