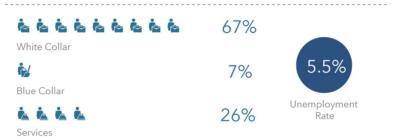

# Sycamore 4 Lead Ave S Elm St SE Silver Hill Emory Ln SE

## DEMOGRAPHICS AND KEY INDICATORS

## University District | Census Tract 16

2,513

2019 Total Population

28.4 2019 Median Age

1,635 2019 Total Households

1.53

2019 Average Household

\$22,410

2019 Median Household

\$20,303 2019 Per Capita Income \$9,050

2019 Median Net Worth

\$19,873

2019 Median Disposable Income

141

**Total Businesses** 

5,842

\$1,438

Total Employees

#### **EMPLOYMENT**



**EDUCATION** 

#### ANNUAL HOUSEHOLD SPENDING



Apparel & Services



\$1,919

Computers & Hardware





#### POPULATION BY AGE



| 2019 Household Income (Esri) | Value |
|------------------------------|-------|
| less than \$15,000           | 35.9% |
| \$15,000-\$24,999            | 17.4% |
| \$25,000-\$34,999            | 15.9% |
| \$35,000-\$49,999            | 13.0% |
| \$50,000-\$74,999            | 11.7% |
| \$75,000-\$99,999            | 4.3%  |
| \$100,000-\$149,999          | 1.2%  |
| \$150,000-\$199,999          | 0.2%  |
| \$200,000 or greater         | 0.5%  |







No High School Diploma



High School Graduate



29% Some College

48% Bachelor's/Grad/Pro f Degree



\$741 Travel



Theatre/Operas/ Concerts

Sports Events



ANNUAL LIFESTYLE SPENDING



Movies/Museums/