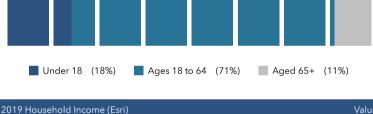

## **EDUCATION**

| 2019 Household Income (Esri) | Value |
|------------------------------|-------|
| less than \$15,000           | 27.9% |
| \$15,000-\$24,999            | 8.1%  |
| \$25,000-\$34,999            | 11.5% |
| \$35,000-\$49,999            | 15.0% |
| \$50,000-\$74,999            | 12.4% |
| \$75,000-\$99,999            | 12.4% |
| \$100,000-\$149,999          | 7.1%  |
| \$150,000-\$199,999          | 1.3%  |
| \$200,000 or greater         | 4.2%  |