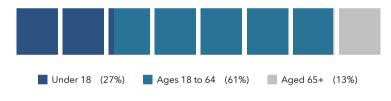

#### **EDUCATION**

POPULATION BY AGE

| 2019 Household Income (Esri) | Value |
|------------------------------|-------|
| less than \$15,000           | 26.4% |
| \$15,000-\$24,999            | 12.1% |
| \$25,000-\$34,999            | 11.8% |
| \$35,000-\$49,999            | 10.7% |
| \$50,000-\$74,999            | 16.6% |
| \$75,000-\$99,999            | 9.9%  |
| \$100,000-\$149,999          | 6.7%  |
| \$150,000-\$199,999          | 3.6%  |
| \$200,000 or greater         | 2.2%  |