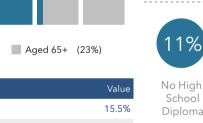

### **EDUCATION**

0.8%

\$200,000 or greater

Under 18 (17%)

U.S. Census Bureau, Esri forecasts for 2019 and 2024, Esri Vintage 2019 Time Series

No High School Diploma

25% High School Graduate

28%

Some College

36% Bachelor's/Grad/Pro f Degree