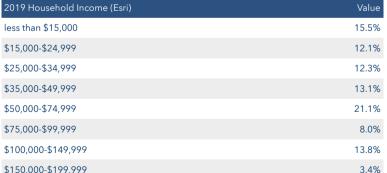

### **EDUCATION**

0.8%

\$200,000 or greater

Under 18 (17%)

U.S. Census Bureau, Esri forecasts for 2019 and 2024, Esri Vintage 2019 Time Series

No High School Diploma

25% High School Graduate

28%

Some College

36% Bachelor's/Grad/Pro f Degree