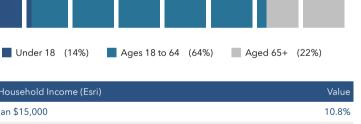

#### **FDUCATION**

| 2019 Household Income (Esri) | Value |
|------------------------------|-------|
| less than \$15,000           | 10.8% |
| \$15,000-\$24,999            | 6.0%  |
| \$25,000-\$34,999            | 11.1% |
| \$35,000-\$49,999            | 15.5% |
| \$50,000-\$74,999            | 16.2% |
| \$75,000-\$99,999            | 14.7% |
| \$100,000-\$149,999          | 17.2% |
| \$150,000-\$199,999          | 4.8%  |
| \$200,000 or greater         | 3.8%  |