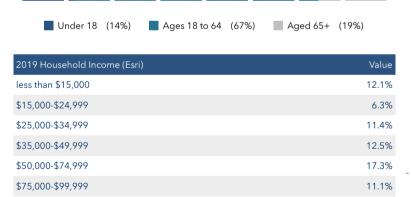

#### **EDUCATION**

POPULATION BY AGE

High School Graduate

INTERNET ACCESS

70% Bachelor's/Grad/Pro f Degree

#### **HOUSING STATS**

\$298,718 Median Home Value

\$8,944 Average Spent on Mortgage

Median Contract Rent

86% Use Computer

86%

Use Cell Phone

\$100,000-\$149,999

\$150,000-\$199,999

\$200,000 or greater

U.S. Census Bureau, Esri forecasts for 2019 and 2024, Esri Vintage 2019 Time Series

Source: This infographic contains data provided by American Community Survey (ACS), Esri, and Bureau of Labor Statistics, Esri and GfK MRI, Esri and Infogroup. The vintage of the data is 2013-2017, 2019.