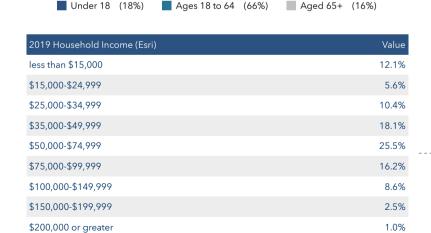

# Census Tract 2.08

2,827

2019 Total Population

40.3 2019 Median Age

Services

8%

No High

School

Diploma

1,205

2019 Total Households

2.35 2019 Average Household Size

\$52,353

2019 Median Household

\$26,083 2019 Per Capita Income \$90,811

2019 Median Net Worth