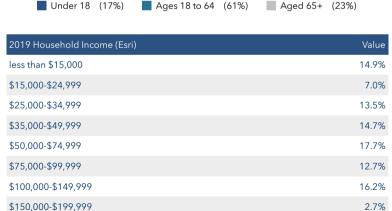

2019 Median Household 2.15 \$28,550

2019 Per Capita Income

\$49,948

\$46,098

2019 Median Net Worth

Income

**Total Businesses** 

82