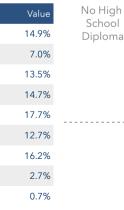

# Menaul Blvd NE Prospect Ave No Brentwood Hills Blvd NE Haines Ave NE Lomas Blvd NE

POPULATION BY AGE

## DEMOGRAPHICS AND KEY INDICATORS

### Census Tract 1.26

2,875

2019 Total Population

44.4

2019 Median Age

1,337 2019 Total Households

2019 Average Household

Size

2019 Median Household 2.15 \$28,550

2019 Per Capita Income

\$49,948

\$46,098

2019 Median Net Worth

Income

**Total Businesses** 

82

\$41,383 2019 Median Disposable

**520** 

\$2.604

Total Employees

#### **EMPLOYMENT**

|              | 73%    |                      |
|--------------|--------|----------------------|
| White Collar | 14%    | 3.2%                 |
| Blue Collar  | 13%    | Unemployment<br>Rate |
| Services     | . 3 70 |                      |

#### **EDUCATION**







5%







#### INTERNET ACCESS





#### ANNUAL HOUSEHOLD SPENDING





\$3,673





#### ANNUAL LIFESTYLE SPENDING



\$1,570







Sports Events

\$54



\$62



Online Games

#### **HOUSING STATS**



\$235,913 Median Home Value

\$6,652 Average Spent on Mortgage



Median Contract Rent



\$200,000 or greater

U.S. Census Bureau, Esri forecasts for 2019 and 2024, Esri Vintage 2019 Time Series

Source: This infographic contains data provided by American Community Survey (ACS), Esri, and Bureau of Labor Statistics, Esri and GfK MRI, Esri and Infogroup. The vintage of the data is 2013-2017, 2019.

76%

Use Computer

Graduate