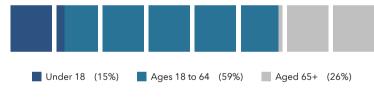

#### **EDUCATION**

POPULATION BY AGE

| 2019 Household Income (Esri) | Value |
|------------------------------|-------|
| less than \$15,000           | 4.1%  |
| \$15,000-\$24,999            | 4.0%  |
| \$25,000-\$34,999            | 4.6%  |
| \$35,000-\$49,999            | 10.7% |
| \$50,000-\$74,999            | 13.1% |
| \$75,000-\$99,999            | 18.7% |
| \$100,000-\$149,999          | 22.0% |
| \$150,000-\$199,999          | 12.1% |
| \$200,000 or greater         | 10.8% |