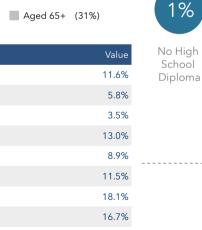

# ntgomery Blvd NE Candelaria Rd NE

POPULATION BY AGE

Ages 18 to 64 (53%)

### **HOUSING STATS**

\$363,568 Median Home Value

\$14,738 Average Spent on Mortgage

Median Contract Rent

Under 18 (17%)

2019 Household Income (Esri)

less than \$15,000

\$15,000-\$24,999

\$25,000-\$34,999

\$35,000-\$49,999

\$50,000-\$74,999 \$75,000-\$99,999

\$100,000-\$149,999

\$150,000-\$199,999

\$200,000 or greater

U.S. Census Bureau, Esri forecasts for 2019 and 2024, Esri Vintage 2019 Time Series