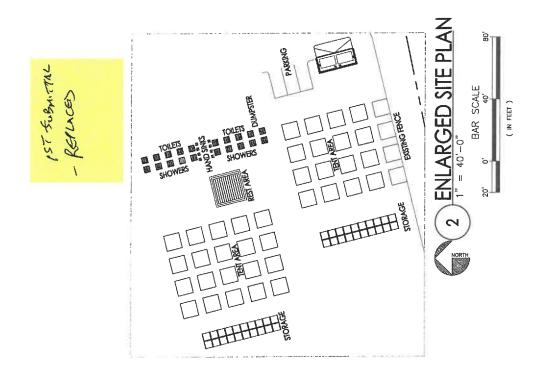

#### **Overview**

The Planning Department approved the temporary use application on August 10, 2022. The application was processed using the Integrated Development Ordinance (IDO) Section 14-16-6-5(D), "Permit – Temporary Use" and the use specific standards for a SOS in IDO Section 14-16-4-3(G)(8). After review of the SOS application, the Zoning Enforcement Officer (ZEO) determined that the proposed SOS met the regulations of the IDO and it was approved for 40 outdoor spaces 50 occupants. An appeal of this initial approval was received by the Planning Department on August 25, 2022 and the appeal was heard by the Land Use Hearing Officer (LUHO) on September 28, 2022. On October 10, 2022, the LUHO remanded it back to Planning staff with the instructions to assure that individual notice is sent to:

#### I. Deficient Notice Under Section 14-16-6-4(K)(3) And Section 14-16-6-5(D)(2)(3)

Staff Response: The Appellant claims two facial deficiencies in the application. The first is "Location Description" and the second is the size of the lot. Although there are discrepancies in the wording of the application, Appellant's Exhibit D contains a map clearly indicating the correct location of the SOS with the application and with the notification to the Appellant. The applicant met the requirements for content of notices under Subsection 14-16-6-4(K)(1).