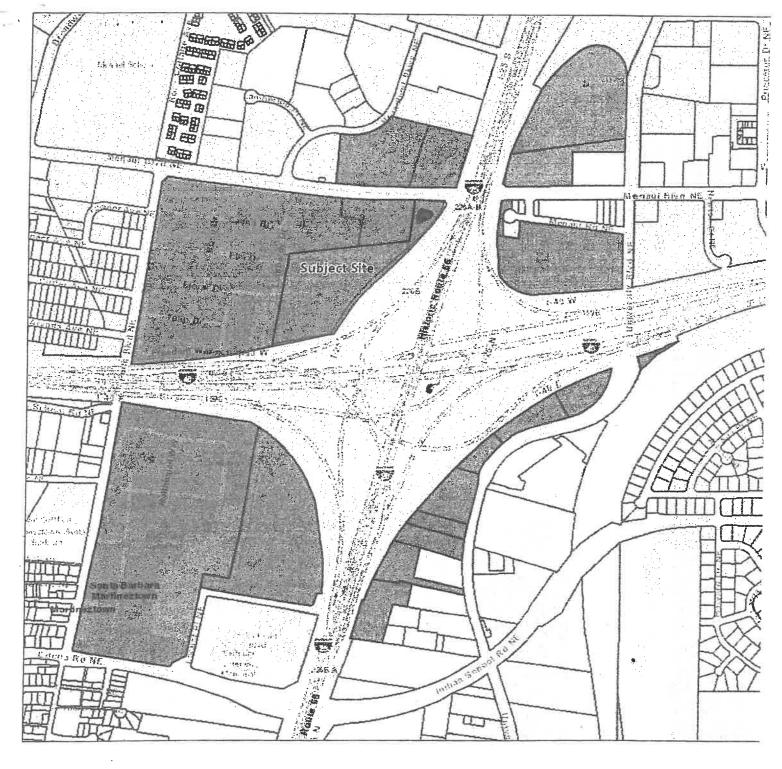

Albuquerque Boca Limited DBA Crowne Plaza, Agent Rodey Law Firm, appeals the Planning Department granting Dawn Legacy Pointe Temporary Use approval for a Safe Outdoor Space (SOS) located at 1250 Menaul Blvd. NE, zoned