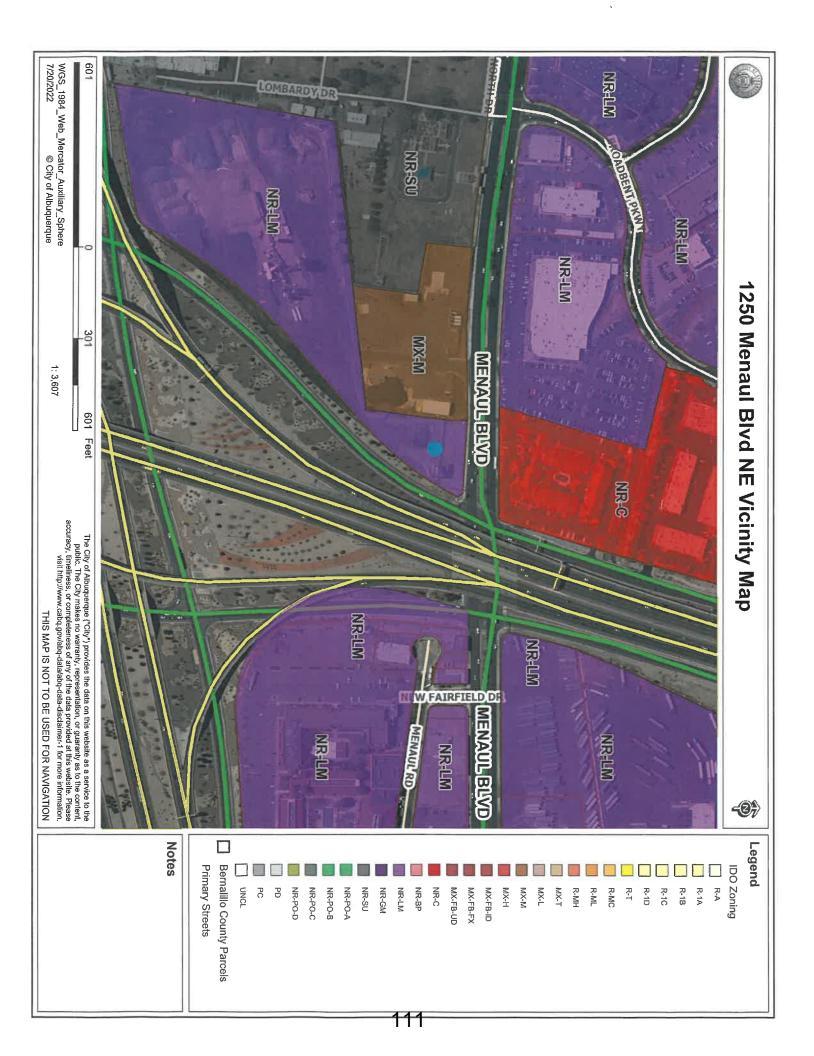

Albuquerque Boca Limited DBA Crowne Plaza, Agent Rodey Law Firm, appeals the Planning Department granting Dawn Legacy Pointe Temporary Use approval for a Safe Outdoor Space (SOS) located at 1250 Menaul Blvd. NE, zoned

NR-LM.