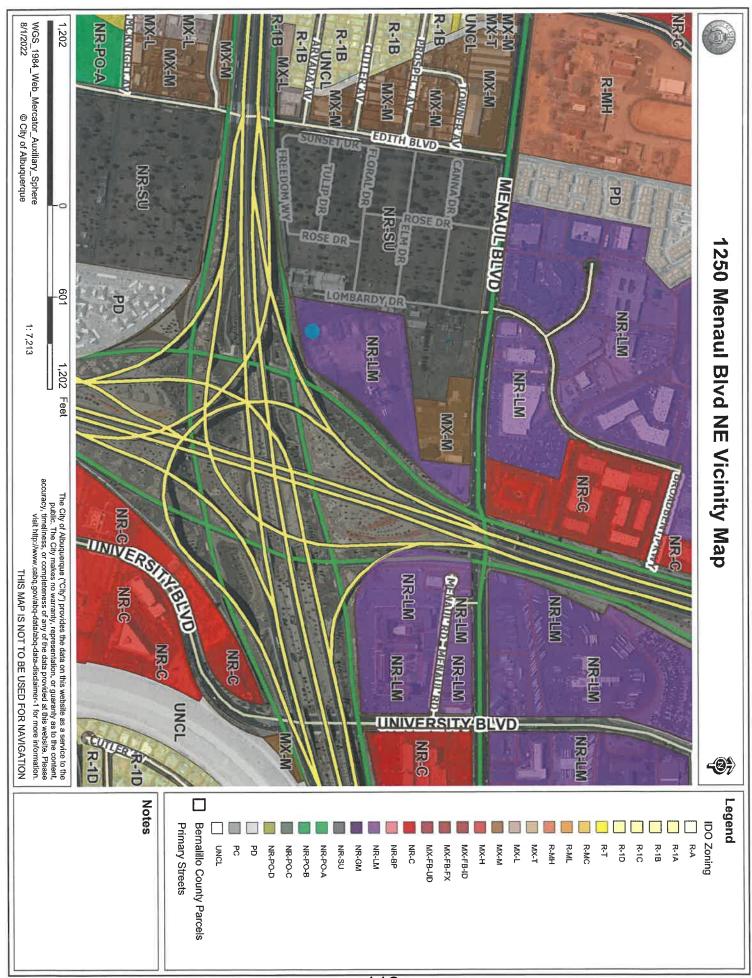

Albuquerque Boca Limited DBA Crowne Plaza, Agent Rodey Law Firm, appeals the Planning Department granting Dawn Legacy Pointe Temporary Use approval for a Safe Outdoor Space (SOS) located at 1250 Menaul Blvd. NE, zoned

NR-LM.