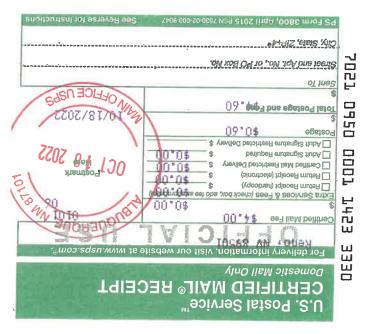

On October 17, 2022, the applicant notified 20 property owners via Certified Mail as required in the LUHO's remand instructions. An application was approved on December 8, 2022.

The City Planning Department received an appeal on the Temporary Use Permit for SOS for the Property from Albuquerque Boca Limited DBA Crowne Plaza, Agent Rodey Law Firm.