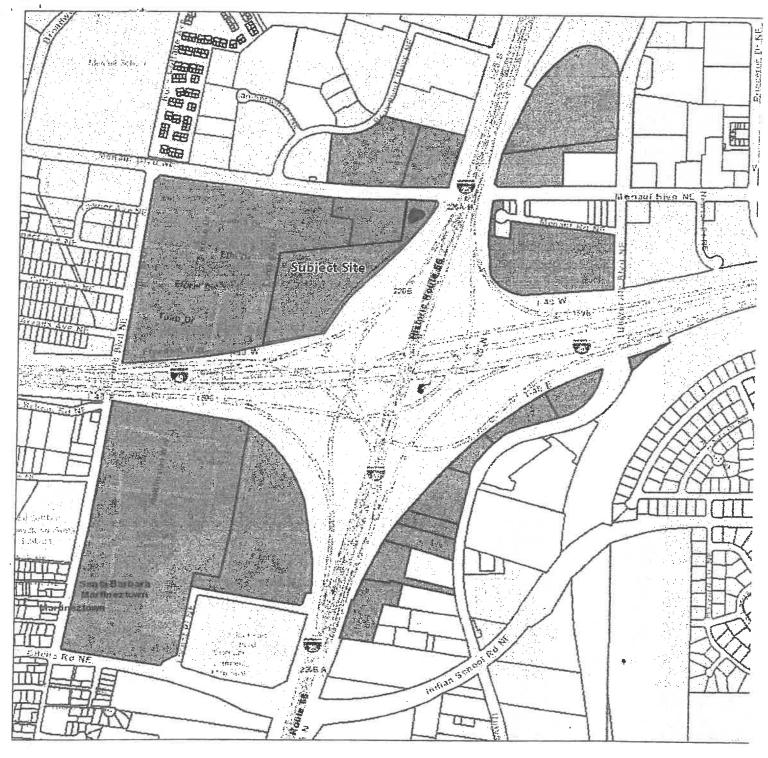

Albuquerque Boca Limited DBA Crowne Plaza, Agent Rodey Law Firm, appeals the Planning Department granting Dawn Legacy Pointe Temporary Use approval for a Safe Outdoor Space (SOS) located at 1250 Menaul Blvd. NE, zoned

#### I. Deficient Notice Under Section 14-16-6-4(K)(3) And Section 14-16-6-5(D)(2)(3)

Staff Response: The Appellant claims two facial deficiencies in the application. The first is "Location Description" and the second is the size of the lot. Although there are discrepancies in the wording of the application, Appellant's Exhibit D contains a map clearly indicating the correct location of the SOS with the application and with the notification to the Appellant. The applicant met the requirements for content of notices under Subsection 14-16-6-4(K)(1).