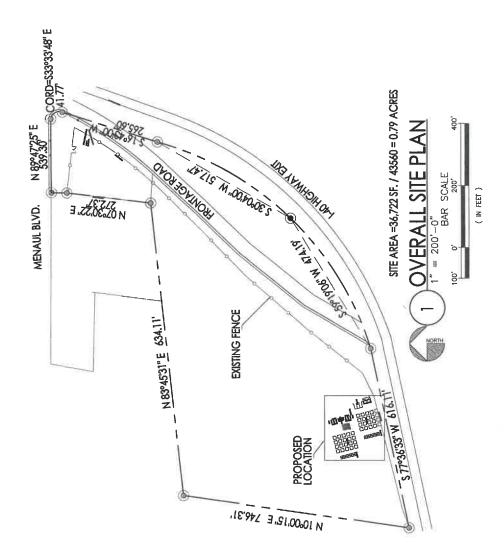

Albuquerque Boca Limited DBA Crowne Plaza, Agent Rodey Law Firm, appeals the Planning Department granting Dawn Legacy Pointe Temporary Use approval for a Safe Outdoor Space (SOS) located at 1250 Menaul Blvd. NE, zoned