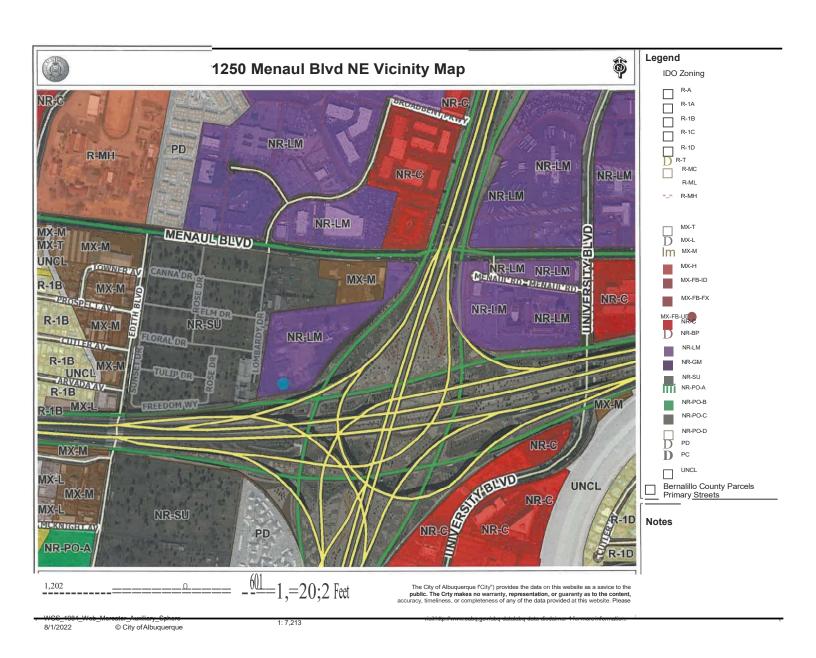

Albuquerque Boca Limited DBA Crowne Plaza, Agent Rodey Law Firm, appeals the Planning Department granting Dawn Legacy Pointe Temporary Use approval for a Safe Outdoor Space (SOS) located at 1250 Menaul Blvd. NE, zoned