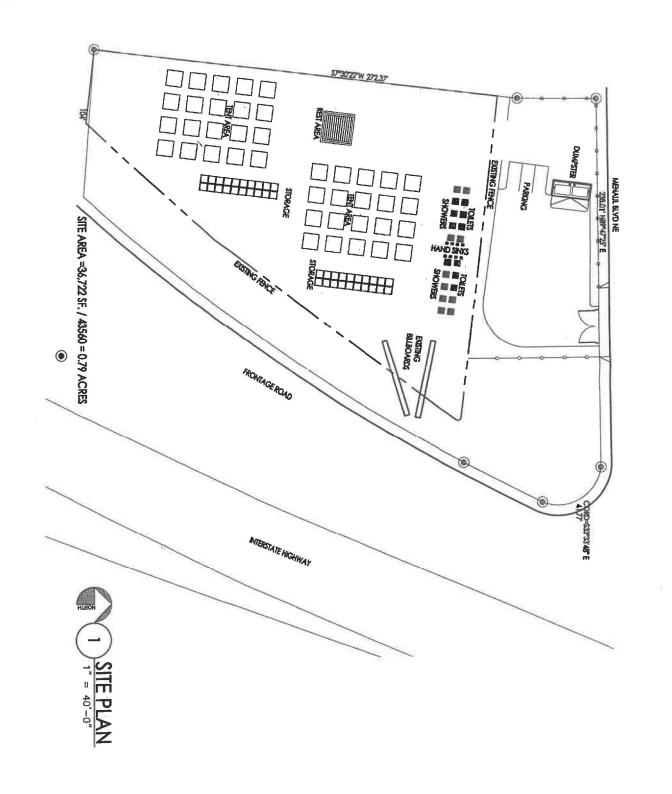

#### II. Failure to Mitigate Negative Impacts Under Section 14-16-6-5(D)(3)

Staff Response: The Appellant claims the applicant failed to adequately mitigate negative impacts on surrounding properties. The application submitted did provide plans to mitigate adverse impacts. To mitigate negative impacts, the Safe Outdoor Operation/Security Plan: Dawn Legacy Pointe page 7, Community Commitment states, "A Good Neighbor Agreement will be addressed with surrounding businesses and Neighborhood Associations and a Neighborhood Advisory group will be created to discuss successes and opportunities for improvement. This platform will allow neighborhoods in proximity to other SOS sites in the city to collaborate and share best practices. Safe Outdoor Space Safety Team and Volunteer Training Manual page 7, Safe Outdoor Space Security Protocol under SOS Security, item 1 states "Night Shift: Patrol the perimeter of the SOS Community at least twice during the shift" Any encampments in the vicinity will be reported and addressed per the City of Albuquerque's Policy for Responding to Encampments on Public Property. Encampments on private property will be reported to and enforced by Code Enforcement using existing ordinances including the IDO and Uniform Housing Code (UHC). The operational plan on page 1 and 2 states procedures on how to report various illegal activity.

#### III. Failure to Conform to Use-Specific Standards Under Section 14-6-4-3(G)(8)

Staff Response: The Appellant claims the applicant failed to conform with use-specific standards. The application submitted indicates there will be an on-site manager and an outreach worker from 7:00am to 7:00pm, who will coordinate with non-profits that can offer services and resources along with 24 hour seven days a week security. The on-site manager and the outreach worker will each be available to respond to the site when needed with access to specialized services. There are a number of rules to protect the safety and welfare or the guests including, but not limited to, no illegal drugs, alcohol, intoxicated or disruptive behavior, firearms or illegal weapons, open fires, limited to number of guests, loitering around property, etc. The residents, like all citizens, will be allowed to "venture out" for appointments, food and any services.