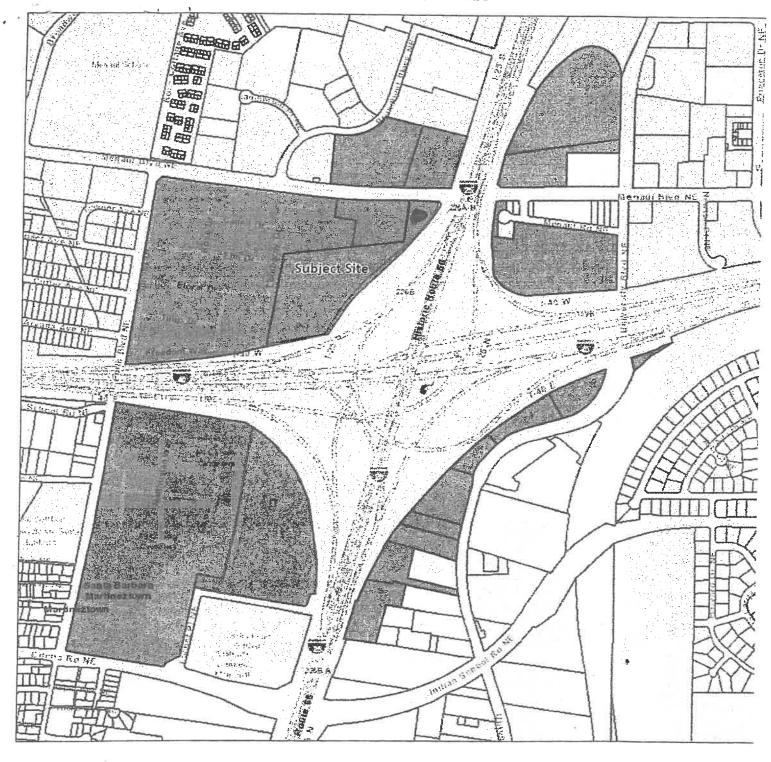

Albuquerque Boca Limited DBA Crowne Plaza, Agent Rodey Law Firm, appeals the Planning Department granting Dawn Legacy Pointe Temporary Use approval for a Safe Outdoor Space (SOS) located at 1250 Menaul Blvd. NE, zoned

#### I. Deficient Notice Under Section 14-16-6-4(K)(3) And Section 14-16-6-5(D)(2)(3)

Staff Response: The Appellant claims two facial deficiencies in the application. The first is "Location Description" and the second is the size of the lot. Although there are discrepancies in the wording of the application, Appellant's Exhibit D contains a map clearly indicating the correct location of the SOS with the application and with the notification to the Appellant. The applicant met the requirements for content of notices under Subsection 14-16-6-4(K)(1).