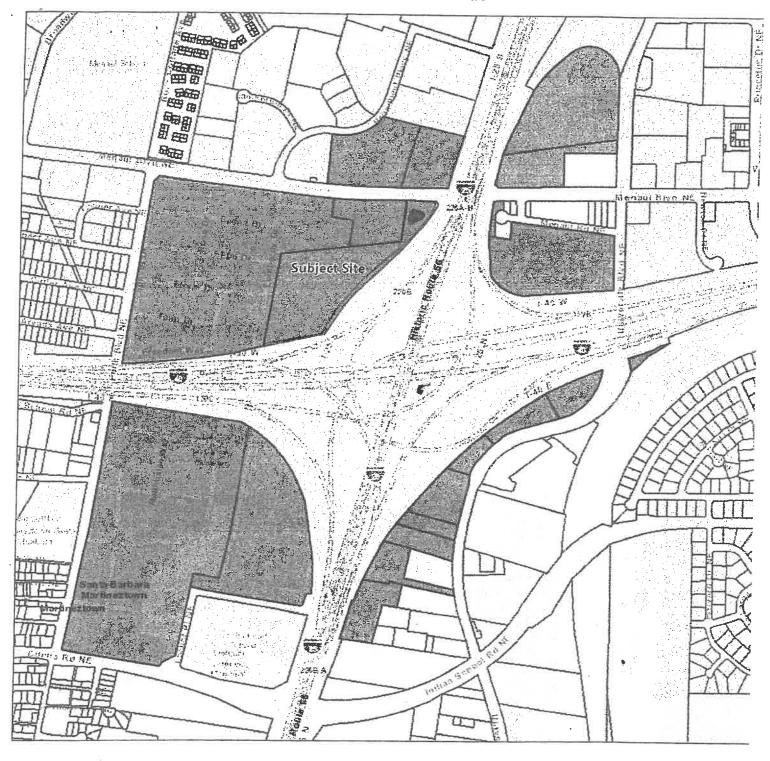

Albuquerque Boca Limited DBA Crowne Plaza, Agent Rodey Law Firm, appeals the Planning Department granting Dawn Legacy Pointe Temporary Use approval for a Safe Outdoor Space (SOS) located at 1250 Menaul Blvd. NE, zoned

**3.** Appellant Albuquerque Boca Limited DBA Crowne Plaza, AC-23-3, PR-2022-007490, VA-2022-00367, has standing to appeal because the Appellant's Property is adjacent to right-of-way included within 100 feet of the proposed SOS site. minus public right-of-way.