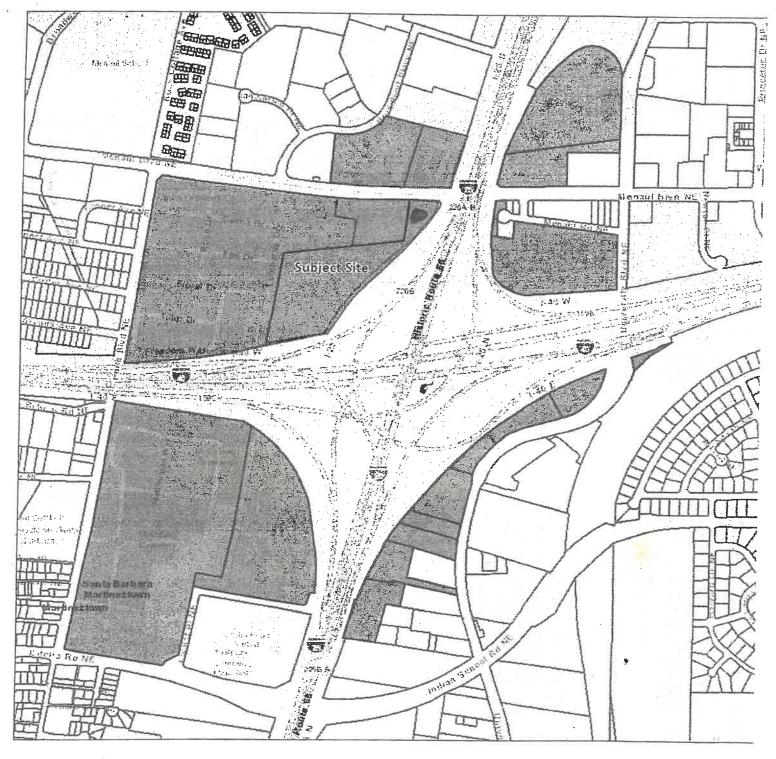

Albuquerque Boca Limited DBA Crowne Plaza, Agent Rodey Law Firm, appeals the Planning Department granting Dawn Legacy Pointe Temporary Use approval for a Safe Outdoor Space (SOS) located at 1250 Menaul Blvd. NE, zoned