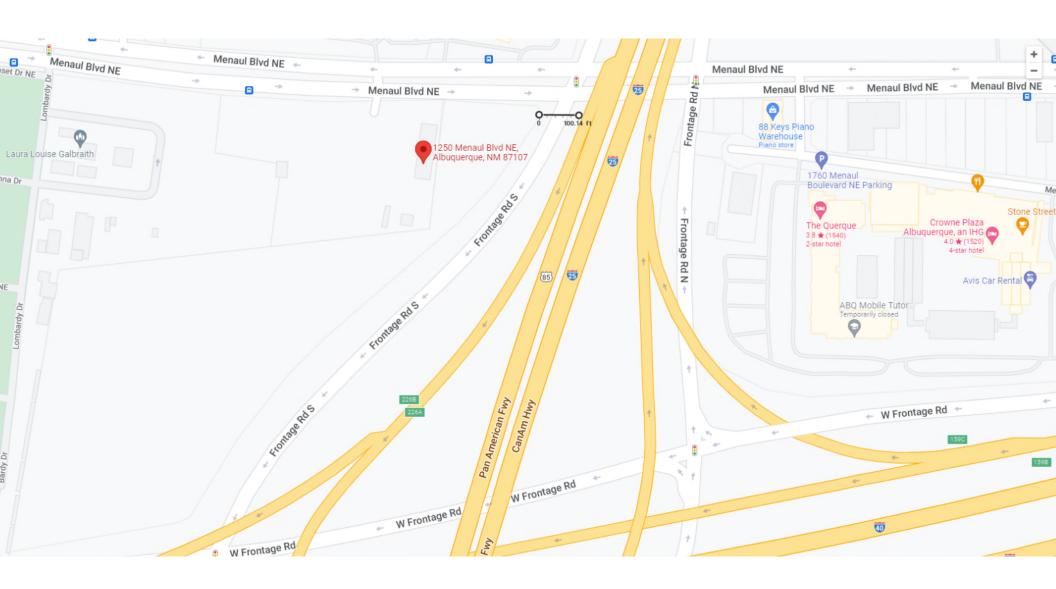

Albuquerque Boca Limited DBA Crowne Plaza, Agent Rodey Law Firm, appeals the Planning Department granting Dawn Legacy Pointe Temporary Use approval for a Safe Outdoor Space (SOS) located at 1250 Menaul Blvd. NE, zoned