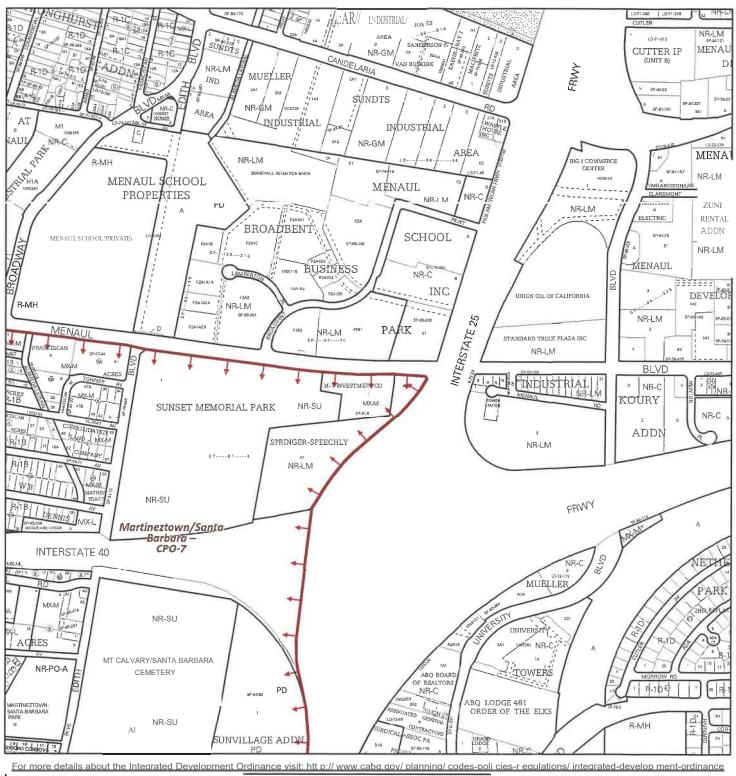

Albuquerque Boca Limited DBA Crowne Plaza, Agent Rodey Law Firm, appeals the Planning Department granting Dawn Legacy Pointe Temporary Use approval for a Safe Outdoor Space (SOS) located at 1250 Menaul Blvd. NE, zoned

NR-LM.