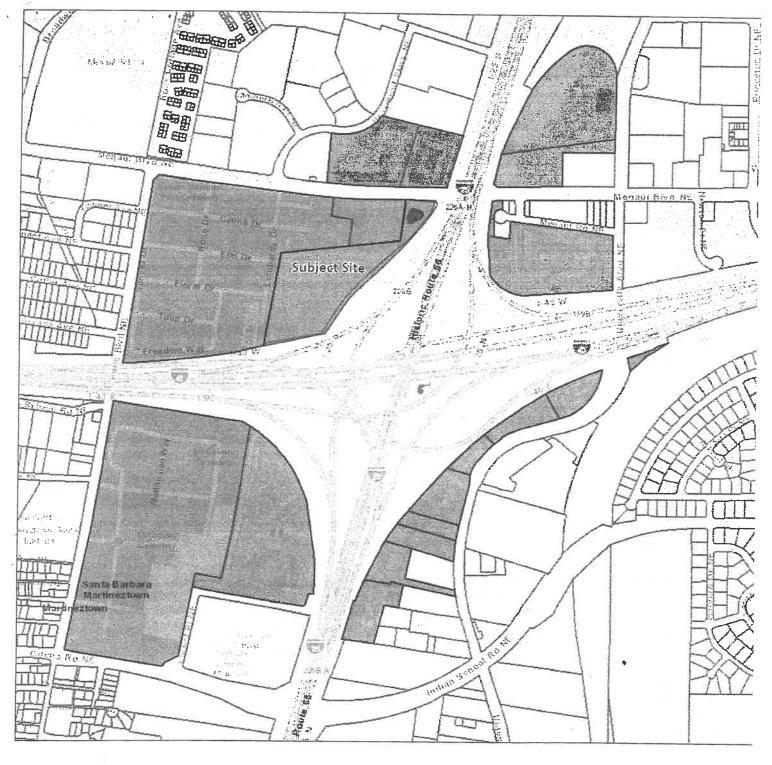

Albuquerque Boca Limited DBA Crowne Plaza, Agent Rodey Law Firm, appeals the Planning Department granting Dawn Legacy Pointe Temporary Use approval for a Safe Outdoor Space (SOS) located at 1250 Menaul Blvd. NE, zoned

**3.** Appellant Albuquerque Boca Limited DBA Crowne Plaza, AC-23-3, PR-2022-007490, VA-2022-00367, has standing to appeal because the Appellant's Property is adjacent to right-of-way included within 100 feet of the proposed SOS site. minus public right-of-way.