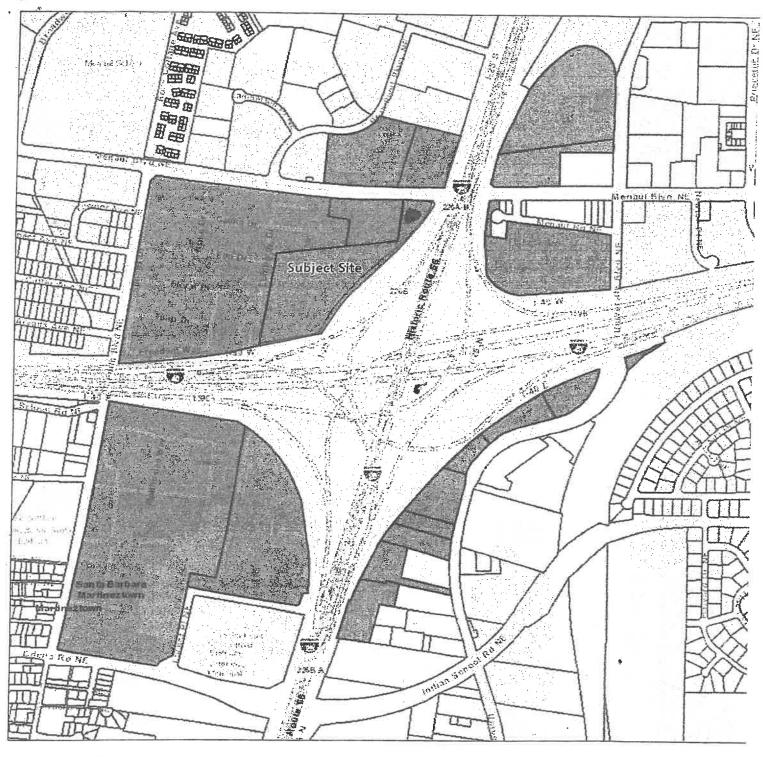

Albuquerque Boca Limited DBA Crowne Plaza, Agent Rodey Law Firm, appeals the Planning Department granting Dawn Legacy Pointe Temporary Use approval for a Safe Outdoor Space (SOS) located at 1250 Menaul Blvd. NE, zoned