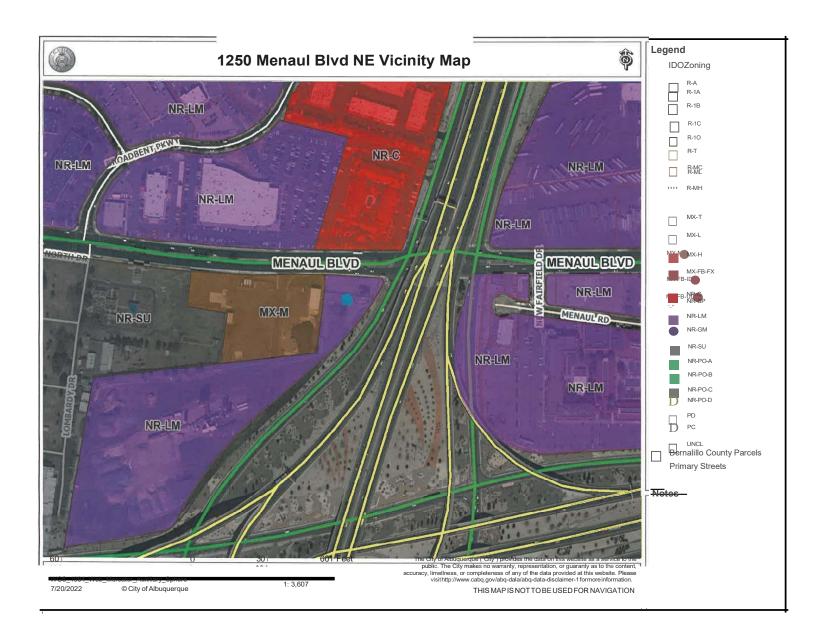

Albuquerque Boca Limited DBA Crowne Plaza, Agent Rodey Law Firm, appeals the Planning Department granting Dawn Legacy Pointe Temporary Use approval for a Safe Outdoor Space (SOS) located at 1250 Menaul Blvd. NE, zoned