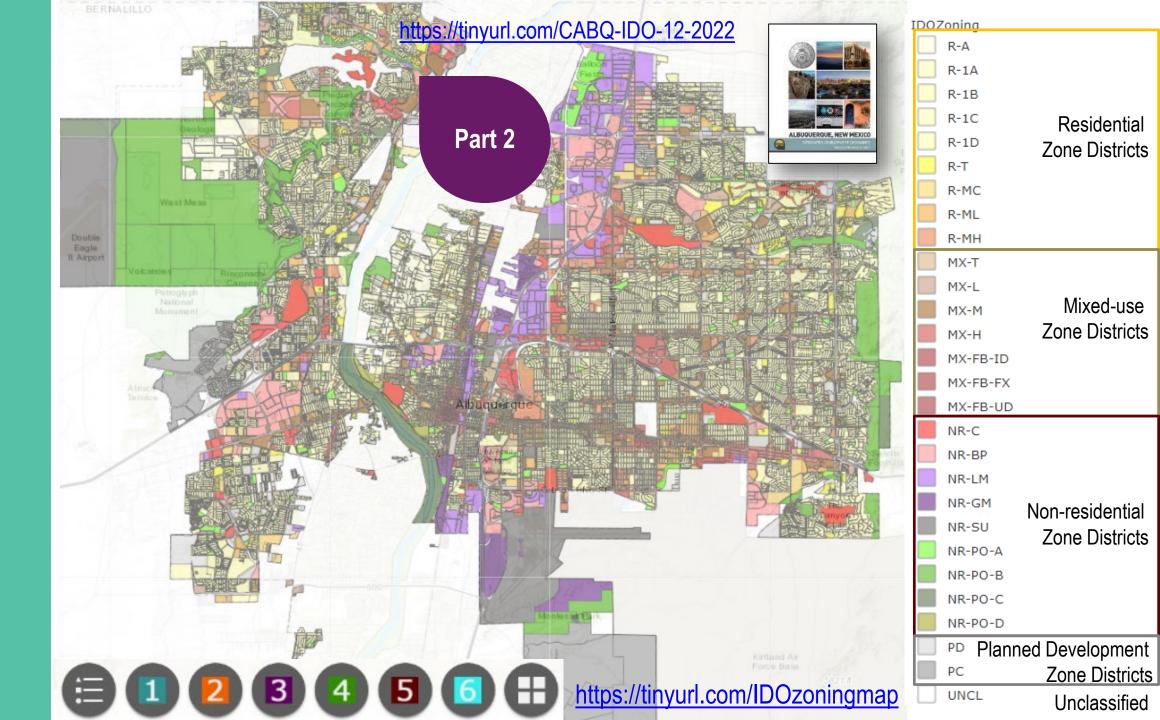

)      | 162    | Light Vehicle Fueling Station                       |                         | UC  |    |    | MS | PT |    |  |  |
| 14-16-4-3(D)(28)         | 169    | Self-storage                                        |                         | UC  | AC |    | MS | PT |    |  |  |
| 14-16-4-3(E)(17)         | 186    | Wholesaling and Distribution Center                 |                         | UC  |    |    | MS | PT |    |  |  |
| 14-16-4-3(F)(4)          | 187    | Drive-through or Drive-up Facility                  |                         | UC  |    |    |    |    |    |  |  |

DT = Downtown

UC = Urban Center

AC = Activity Center

**EC** = Employment Center

= 660 feet from Main Street

O PT = 660 feet from Premium Transit station

MT = 660 feet from Major Transit











Usespecific Standards

#### IDO Part 4

Allowable Uses

Distance separations from residential and Open Space areas and between uses

From Residential Uses: Liquor retail, Heavy Manufacturing, Auto repair, etc.

From Open Space: Car wash, Gas stations, Manufacturing, Solid Waste, etc.

Between uses: Group Homes, Pawn Shops, Bail Bonds, Payday Loans, etc.



ido.abc-zone.com

#### **IDO Zoning Map**



Table 4-2-1

## **USE TABLE**

7-1

## **DEFINITIONS**

#### Table 4-2-1: Allowable Uses

P = Permissive Primary C = Conditional Primary A = Permissive Accessory CA = Conditional Accessory CV = Conditional if Structure Vacant for 5+ years T = Temporary CT = Conditional Temporary Blank Cell = Not Allowed

| Zone District >> | Residential |     |      |     | Mixed-use |      |      |      |