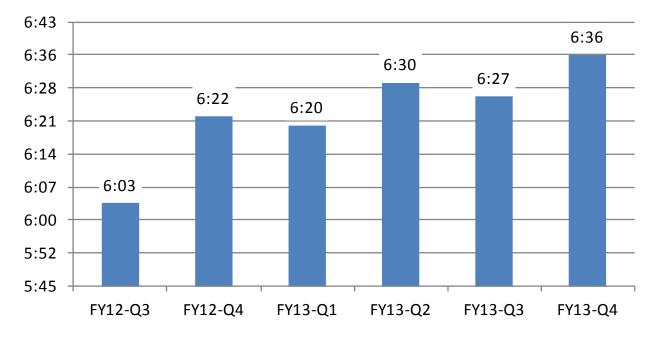

## **Response Time - Dispatch to Onscene**

The above graph depicts the elapsed time between the moment that a call is dispatched to Albuquerque Police Department officers and the moment that they arrive on scene. Although the measure is subject to fluctuations based on staff availability, it is still important because it portrays an expectation of service provision within a stated period. This measure will be updated quarterly, but may be delayed slightly to accrue accurate data. For more information regarding this measure, please contact APD's Communications Division Manager.