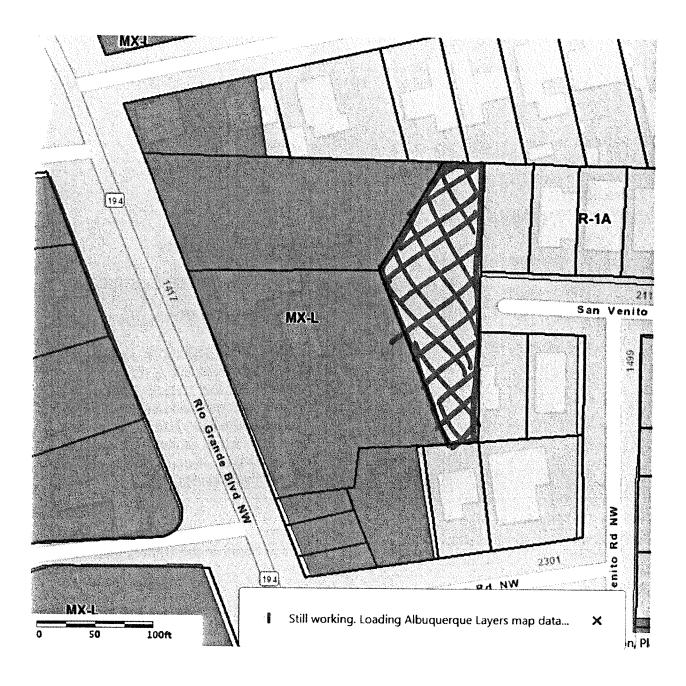

## **LEGAL DESCRIPTION:**

Lot 3 and Lot 4, Block 3, and Lot 7, Anayas Duranes Addition, located on Rio Grande Boulevard west of San Venito Place between San Francisco road and Rice Ave, containing approximately 0.28 acres; replatted with vacated San Venito Place into Lot 7-A, Plat of Lots 4-A and 7-A, Lands of Pete G. Garcia, containing approximately 0.3253 acres. (H-13) Staff Planner: Loretta Naranjo-Lopez

# Which Converts to IDO Zoning District: MX-L

Successful applicants are reminded that other regulations of the City must be complied with, even after approval of the zoning is secured. Approval of a zone map amendment does not constitute approval of plans for a building permit. Site Plans and Building Plans need to be reviewed, approved and signed-off by the Environmental Planning Commission (EPC), the Development Review Board (DRB), the Design Review Committee (DRC) and/or the Building and Safety Division as applicable, before a building permit can be issued.