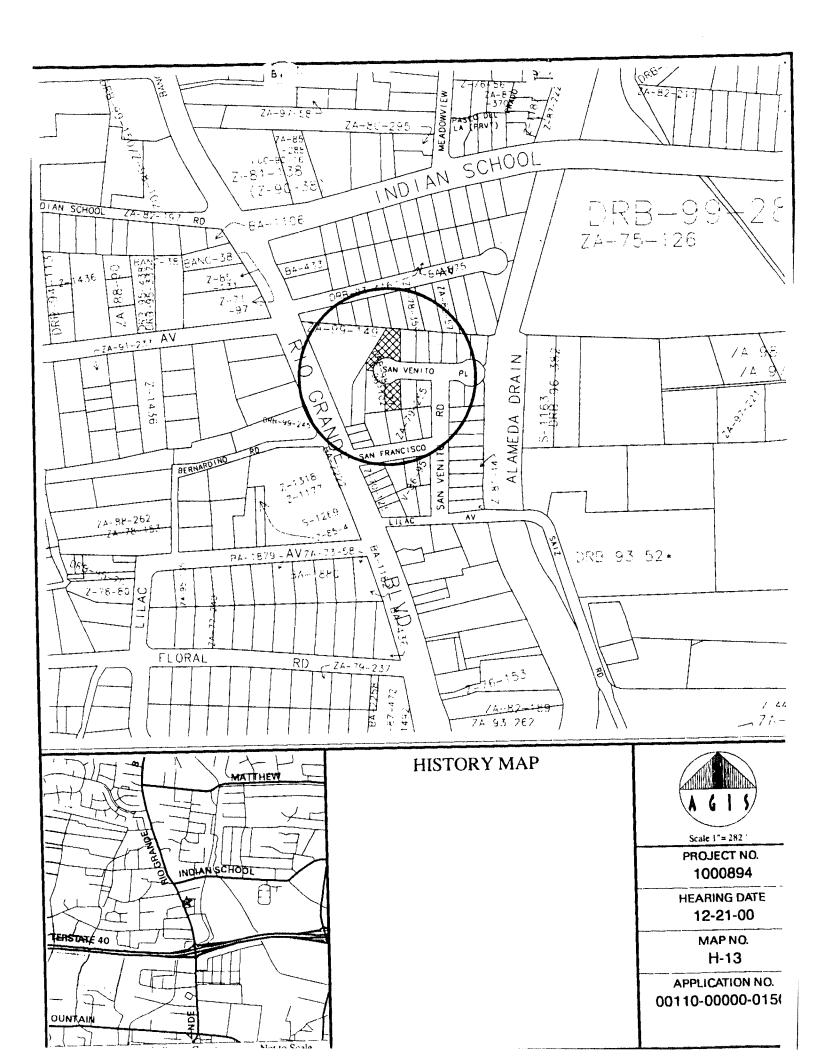

## **LEGAL DESCRIPTION:**

Lot 3 and Lot 4, Block 3, and Lot 7, Anayas Duranes Addition, located on Rio Grande Boulevard west of San Venito Place between San Francisco road and Rice Ave, containing approximately 0.28 acres; replatted with vacated San Venito Place into Lot 7-A, Plat of Lots 4-A and 7-A, Lands of Pete G. Garcia, containing approximately 0.3253 acres. (H-13) Staff Planner: Loretta Naranjo-Lopez

# **OFFICIAL NOTIFICATION OF DECISION**

FILE: 00110-01504 (Project 1000894)

LEGAL DESCRIPTION: request a zone map amendment from R-1 to PR for Lot 3 & Lot 4, Block 3, and Lot 7, Anayas Duranes Addition, located on Rio Grande Boulevard at the west end of San Venito Place and Alameda Drain between San Francisco Road and Rice Avenue, containing approximately .28 acre. (H-13) Loretta Naranjo-Lopez, Staff Planner

## FINDINGS:

- 1. This is a request to change a zoning from R-1 to SU-1/PR on a 28 acre site located on Lot 3 & a Portion of Lot 4, Block 3 & Lot 7, Anaya's & Duranes Addition, near Rio Grande Boulevard, NW at the west end of San Venito Place, NW and the Alameda Drain between San Francisco Road, NW & Rice Road, NW.
- 2. The request is in conformance with the Comprehensive Plan, Established Urban policies, which allow for a full range of urban land uses and state that the location, intensity and design of new development shall respect existing neighborhood values and resources. The request is also in conformance with policies that call for new growth to be accommodated through development in areas where vacant land is contiguous to existing or programmed urban facilities and services and where the integrity of existing neighborhoods can be assured.
- 3. The request meets the intent of the North Valley Area Plan to encourage quality commercial/industrial development and redevelopment in response to area needs in already developed established commercial/industrial zones and areas.