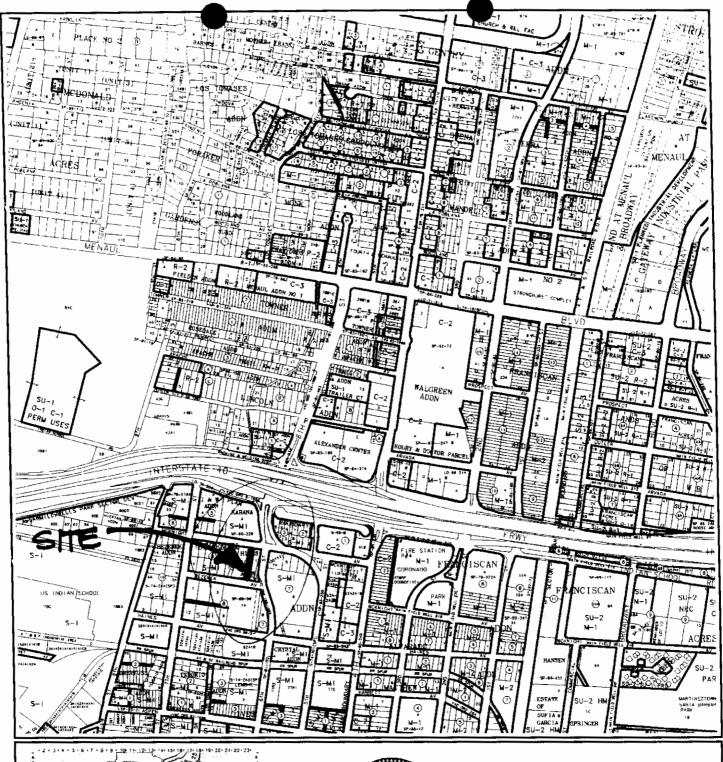

#### CITY OF PLANNING PLANNING DEPARTMENT PROPERTY OWNERSHIP LIST

Meeting Date: September 26, 2007

Zone Atlas Page: H-14

Notification Radius: 100 Ft.

Project# 1006767 App#07ZHE-80060

Cross Reference and Location: 608 MCKNIGHT AVE NW / HILL ACRES

**Zone Atlas Page** 

H-14-Z

Map Amended through September 19, 2003