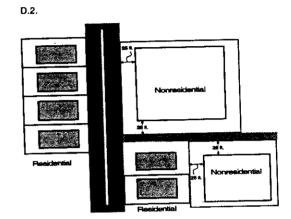

# CITY OF ALBUQUERQUE OFFICE OF ADMINISTRATIVE HEARINGS ZONING HEARING EXAMINER NOTIFICATION OF DECISION

RCL VII LLC request(s) a special exception to Sawmill Wells Park Sector Development Plan Page 118 D. D.2. :

 a VARIANCE of 15' to the 25' front yard setback area requirement for a proposed warehouse / office;

 a VARIANCE of 20' to the 25' side yard setback area requirement for a proposed ware/houseoffice; and

3. a VARIANCE of 15' to the 25' rear yard setback area requirement for a proposed warehouse/office

for all or a portion of Lot(s) 2, Block(s) 2, HILL ACRES SUBD zoned S-MI, located on 608 MCKNIGHT AV NW (H-14)

STATEMENT OF FACTS: The applicants, RCL VII LLC, request a variance of fifteen feet to the twenty-five foot front and rear yard setback area and a variance of twenty feet to the twenty-five foot side yard setback area requirement for a proposed warehouse/office. Doug Heller, agent for the applicant, testified that the proposed warehouse/office will be approximately 13,000 square feet. Hours of operation will be 6:00 am to 5:00 pm, Monday through Friday. The yellow sign was posted. There was no opposition to this request at the hearing, nor is there any opposition noted in the file.