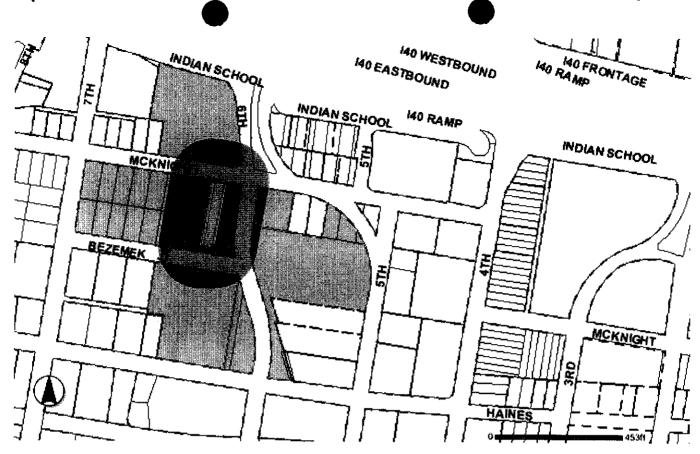

3. a VARIANCE of 15' to the 25' rear yard setback area requirement for a proposed warehouse/office

for all or a portion of Lot(s) 2, Block(s) 2, HILL ACRES SUBD zoned S-MI, located on 608 MCKNIGHT AV NW (H-14)

#### CITY OF PLANNING PLANNING DEPARTMENT PROPERTY OWNERSHIP LIST

Meeting Date: September 26, 2007

Zone Atlas Page: H-14

Notification Radius: 100 Ft.

Project# 1006767 App#07ZHE-80060

Cross Reference and Location: 608 MCKNIGHT AVE NW / HILL ACRES